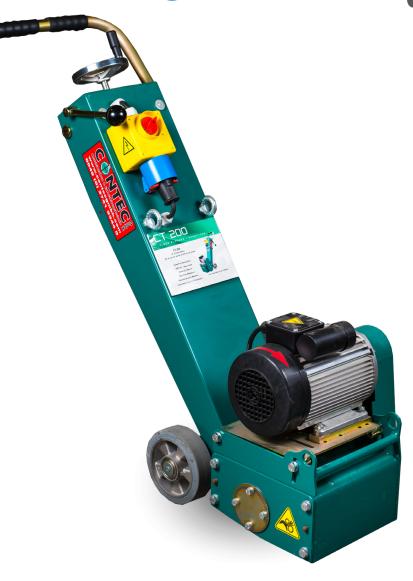

## CT200 CONCRETE SCARIFIER/PLANER

| TECHNICAL SPECS   |                                 |                     |
|-------------------|---------------------------------|---------------------|
| MODEL             | СТРСТ200                        | СТРСТ200Р           |
| Motor             | 2.8hp, 230 Volt,<br>60Hz, 11.6A | 2.7hp<br>Gas/Petrol |
| Working Width Max | 8" (20cm)                       |                     |
| Length            | 31" (79cm)                      |                     |
| Width             | 14" (36cm)                      |                     |
| Height            | 38" (97cm)                      |                     |
| Weight            | 115 lbs (52kg)                  |                     |

## A VERSATILE 8 INCH FLOOR PLANER

Quality and reliability for high performance and cost effective operation.

## **FEATURES**

- · Dust free operation with integrated dust port
- Precise cutter depth adjustment by hand-wheel and quick lift by lever
- · Robust construction
- · Proven reliability and quality
- · Comprehensive range of cutters
- · Long life cutter drum assemblies
- Belt tensioner and standard "V" belt drive