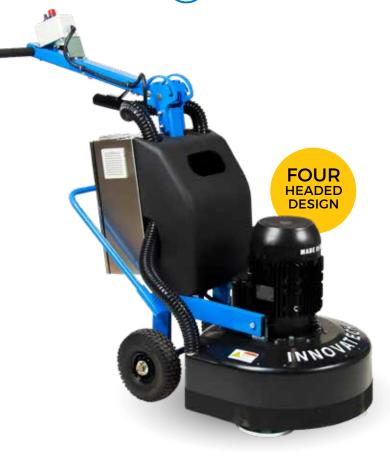

## THE PREDATOR SERIES DELIVERS AGGRESSIVE GRINDING & PERFECT POLISHING IN ONE GREAT MACHINE

The secret of the Predator's success is the planetary motion, which eliminates the swirl marks left by conventional grinding methods. These grinders are manufactured with the highest standards in the industry, making them extremely reliable, productive, balanced and easy to use for any operator.

## **FEATURES**

- · 24" working width
- · 4-head planetary design
- · Variable speed
- · Forward & reverse setting
- · American made
- · Belt driven
- · High production rates
- · Swing weight & travel wheel available
- · Uses SlideMag quick-change diamond tooling
- · Fully compatible with the iShine Floor System
- · Simple adjustment to level to the floor surface
- · Dust-free when used with suitable dust extractor