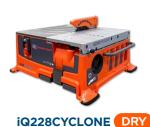

| TECHNICAL SPECS |               |                    |               |                |              |
|-----------------|---------------|--------------------|---------------|----------------|--------------|
| MODEL           | ST710EDI      | ST1000JR           | PSTR840       | iQ228CYCLONE   | iQTS244      |
| Saw Type        | Wet           |                    |               | Dry            |              |
| Volts           | 115V          |                    | 120V          | 120V           | 230V         |
| Blade Diameter  | 7" (18cm)     | 6"-10" (15cm-25cm) | 8" (20cm) max | 7" Q-Drive     | 10" Q-Drive  |
| Max Rip Length  | 20" (51cm)    |                    | 40" (102cm)   | 18" with fence | 24" (61cm)   |
| Cut Depth Max   | 1.75" (45mm)  | 3.75" (95mm)       | 2.25" (60mm)  | 1" (25mm)      |              |
| Length          | 29.5" (75cm)  |                    | 52" (132cm)   | 24" (64cm)     | 27" (69cm)   |
| Width           | 19" (48cm)    |                    | 24" (61cm)    | 21" (54cm)     | 28" (71cm)   |
| Height          | 17.5 (19cm)   |                    | 44" (112cm)   | 13.5" (34cm)   | 34" (86cm)   |
| Weight          | 55 lbs (25kg) | 98 lbs (44kg)      | 98 lbs (45kg) | 36 lb (16kg)   | 93lbs (42kg) |