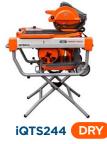

| TECHNICAL SPECS |               |                    |               |                |              |
|-----------------|---------------|--------------------|---------------|----------------|--------------|
| MODEL           | ST710EDI      | ST1000JR           | PSTR840       | iQ228CYCLONE   | iQTS244      |
| Saw Type        | Wet           |                    |               | Dry            |              |
| Volts           | 115V          |                    | 120V          | 120V           | 230V         |
| Blade Diameter  | 7" (18cm)     | 6"-10" (15cm-25cm) | 8" (20cm) max | 7" Q-Drive     | 10" Q-Drive  |
| Max Rip Length  | 20" (51cm)    |                    | 40" (102cm)   | 18" with fence | 24" (61cm)   |
| Cut Depth Max   | 1.75" (45mm)  | 3.75" (95mm)       | 2.25" (60mm)  | 1" (25mm)      |              |
| Length          | 29.5" (75cm)  |                    | 52" (132cm)   | 24" (64cm)     | 27" (69cm)   |
| Width           | 19" (48cm)    |                    | 24" (61cm)    | 21" (54cm)     | 28" (71cm)   |
| Height          | 17.5 (19cm)   |                    | 44" (112cm)   | 13.5" (34cm)   | 34" (86cm)   |
| Weight          | 55 lbs (25kg) | 98 lbs (44kg)      | 98 lbs (45kg) | 36 lb (16kg)   | 93lbs (42kg) |