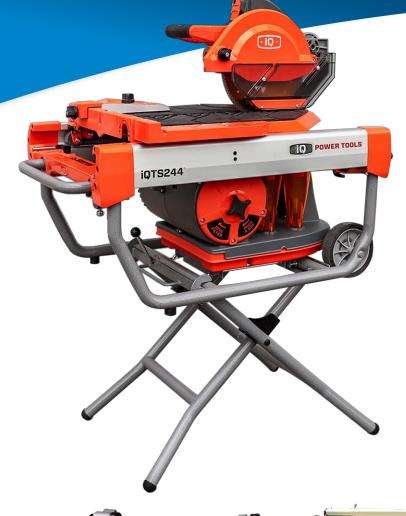

| TECHNICAL SPECS |               |                    |               |                |              |
|-----------------|---------------|--------------------|---------------|----------------|--------------|
| MODEL           | ST710EDI      | ST1000JR           | PSTR840       | iQ228CYCLONE   | iQTS244      |
| Saw Type        | Wet           |                    |               | Dry            |              |
| Volts           | 115V          |                    | 120V          | 120V           | 230V         |
| Blade Diameter  | 7" (18cm)     | 6"-10" (15cm-25cm) | 8" (20cm) max | 7" Q-Drive     | 10" Q-Drive  |
| Max Rip Length  | 20" (51cm)    |                    | 40" (102cm)   | 18" with fence | 24" (61cm)   |
| Cut Depth Max   | 1.75" (45mm)  | 3.75" (95mm)       | 2.25" (60mm)  | 1" (25mm)      |              |
| Length          | 29.5" (75cm)  |                    | 52" (132cm)   | 24" (64cm)     | 27" (69cm)   |
| Width           | 19" (48cm)    |                    | 24" (61cm)    | 21" (54cm)     | 28" (71cm)   |
| Height          | 17.5 (19cm)   |                    | 44" (112cm)   | 13.5" (34cm)   | 34" (86cm)   |
| Weight          | 55 lbs (25kg) | 98 lbs (44kg)      | 98 lbs (45kg) | 36 lb (16kg)   | 93lbs (42kg) |