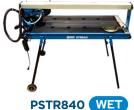

| TECHNICAL SPECS |               |                    |               |                |              |
|-----------------|---------------|--------------------|---------------|----------------|--------------|
| MODEL           | ST710EDI      | ST1000JR           | PSTR840       | iQ228CYCLONE   | iQTS244      |
| Saw Type        | Wet           |                    |               | Dry            |              |
| Volts           | 115V          |                    | 120V          | 120V           | 230V         |
| Blade Diameter  | 7" (18cm)     | 6"-10" (15cm-25cm) | 8" (20cm) max | 7" Q-Drive     | 10" Q-Drive  |
| Max Rip Length  | 20" (51cm)    |                    | 40" (102cm)   | 18" with fence | 24" (61cm)   |
| Cut Depth Max   | 1.75" (45mm)  | 3.75" (95mm)       | 2.25" (60mm)  | 1" (25mm)      |              |
| Length          | 29.5" (75cm)  |                    | 52" (132cm)   | 24" (64cm)     | 27" (69cm)   |
| Width           | 19" (48cm)    |                    | 24" (61cm)    | 21" (54cm)     | 28" (71cm)   |
| Height          | 17.5 (19cm)   |                    | 44" (112cm)   | 13.5" (34cm)   | 34" (86cm)   |
| Weight          | 55 lbs (25kg) | 98 lbs (44kg)      | 98 lbs (45kg) | 36 lb (16kg)   | 93lbs (42kg) |