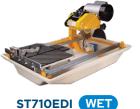

| TECHNICAL SPECS |               |                    |               |                |              |
|-----------------|---------------|--------------------|---------------|----------------|--------------|
| MODEL           | ST710EDI      | ST1000JR           | PSTR840       | iQ228CYCLONE   | iQTS244      |
| Saw Type        | Wet           |                    |               | Dry            |              |
| Volts           | 115V          |                    | 120V          | 120V           | 230V         |
| Blade Diameter  | 7" (18cm)     | 6"-10" (15cm-25cm) | 8" (20cm) max | 7" Q-Drive     | 10" Q-Drive  |
| Max Rip Length  | 20" (51cm)    |                    | 40" (102cm)   | 18" with fence | 24" (61cm)   |
| Cut Depth Max   | 1.75" (45mm)  | 3.75" (95mm)       | 2.25" (60mm)  | 1" (25mm)      |              |
| Length          | 29.5" (75cm)  |                    | 52" (132cm)   | 24" (64cm)     | 27" (69cm)   |
| Width           | 19" (48cm)    |                    | 24" (61cm)    | 21" (54cm)     | 28" (71cm)   |
| Height          | 17.5 (19cm)   |                    | 44" (112cm)   | 13.5" (34cm)   | 34" (86cm)   |
| Weight          | 55 lbs (25kg) | 98 lbs (44kg)      | 98 lbs (45kg) | 36 lb (16kg)   | 93lbs (42kg) |