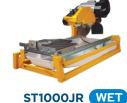

| TECHNICAL SPECS |               |                    |               |                |              |
|-----------------|---------------|--------------------|---------------|----------------|--------------|
| MODEL           | ST710EDI      | ST1000JR           | PSTR840       | iQ228CYCLONE   | iQTS244      |
| Saw Type        | Wet           |                    |               | Dry            |              |
| Volts           | 115V          |                    | 120V          | 120V           | 230V         |
| Blade Diameter  | 7" (18cm)     | 6"-10" (15cm-25cm) | 8" (20cm) max | 7" Q-Drive     | 10" Q-Drive  |
| Max Rip Length  | 20" (51cm)    |                    | 40" (102cm)   | 18" with fence | 24" (61cm)   |
| Cut Depth Max   | 1.75" (45mm)  | 3.75" (95mm)       | 2.25" (60mm)  | 1" (25mm)      |              |
| Length          | 29.5" (75cm)  |                    | 52" (132cm)   | 24" (64cm)     | 27" (69cm)   |
| Width           | 19" (48cm)    |                    | 24" (61cm)    | 21" (54cm)     | 28" (71cm)   |
| Height          | 17.5 (19cm)   |                    | 44" (112cm)   | 13.5" (34cm)   | 34" (86cm)   |
| Weight          | 55 lbs (25kg) | 98 lbs (44kg)      | 98 lbs (45kg) | 36 lb (16kg)   | 93lbs (42kg) |