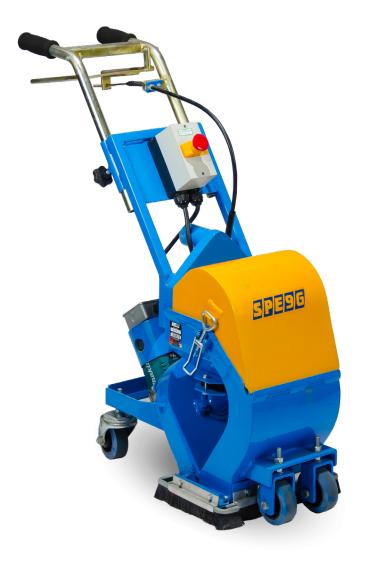

## SPE9G SHOTBLASTER

## **FEATURES**

- · Manual drive
- $\cdot$  Manganese steel construction
- · Fully adjustable handle height
- "Dead-man" handle automatially starts/stops blastmotor and opens/closes shot valve
- · Front and rear support wheels fully adjustable in height
- Grill fitted into hopper assembly to keep foreign objects from entering the blastwheel and causing damage
- · Optional magnetic/steel seal system available
- · Removes old coatings
- · Provides non-slip surfaces
- · Laitance removal on new concrete floors
- $\cdot$  Texturing power floated concrete