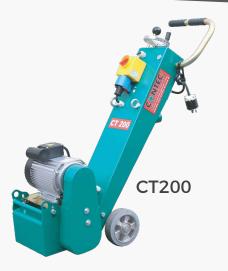

# **COMPLETE LINE**

T 200

| TECHNICAL SPECS        |                                    |                       |  |
|------------------------|------------------------------------|-----------------------|--|
| Part Number            | CTPCT200                           | CTPCT200P             |  |
| Maximum Working Width  | 8 in                               | 8 in                  |  |
| Motor                  | 2.8 HP, 230 Volt, 60 HZ, 11.6 Amps | 2.7 hp Gas            |  |
| Dimensions (H x L x W) | 38 in x 31 in x 14 in              | 38 in x 31 in x 14 in |  |
| Weight                 | 115 lbs                            | 115 lbs               |  |