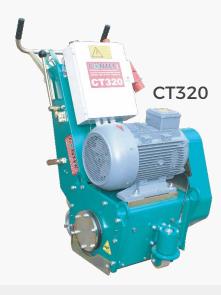

### **FEATURES**

The CT 320 is equipped with a variable speed drive unit. This, along with the ergonomically damped handle bars ensure reduced operator fatigue. An extensive range of cutting tools make this an extremely versatile machine. The CT 320 is capable of cutting depths down to 25mm. If deeper depths are necessary, the CT 320 can be ordered in the low chassis version, enabling cutting depths of 40mm.

The CT 320 is capable of cutting depths down to 25mm. If deeper depths are necessary, the CT 320 can be ordered in the low chassis version, enabling cutting depths of 40mm.

T 320

| TECHNICAL SPECS        |                                      |                                      |  |  |
|------------------------|--------------------------------------|--------------------------------------|--|--|
| Part Number            | CTPCT320                             | CTPCT320LC (LOW CHASSIS)             |  |  |
| Maximum Working Width  | 12.6 in                              | 12.6 in                              |  |  |
| Motor                  | 23 hp 480 V, 60 Hz, 3 Phase, 25 Amps | 23 hp 480 V, 60 Hz, 3 Phase, 25 Amps |  |  |
| Dimensions (H x L x W) | 43 x 43 x 24 in                      | 43 x 43 x 24 in                      |  |  |
| Weight                 | 507 lbs                              | 507 lbs                              |  |  |
| Dia. of Diamond Blade  | 11.8 in                              | 11.8 in                              |  |  |
| Dia. of Cutters        | 3 in                                 | 3 in                                 |  |  |