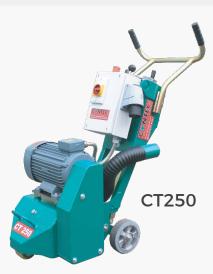

CT 250

| TECHNICAL SPECS        |                                      |                 |  |  |
|------------------------|--------------------------------------|-----------------|--|--|
| Part Number            | CTPCT250                             | CTPCT250P       |  |  |
| Maximum Working Width  | 10 in                                | 10 in           |  |  |
| Motor                  | 12 hp 230 V, 60 Hz, 3 Phase, 26 Amps | 12 hp Gas       |  |  |
| Dimensions (H x L x W) | 39 x 41 x 17 in                      | 39 x 41 x 17 in |  |  |
| Weight                 | 298 lbs                              | 298 lbs         |  |  |
| Dia. of Diamond Blade  | 7.9 in.                              | 7.9 in.         |  |  |
|                        |                                      |                 |  |  |