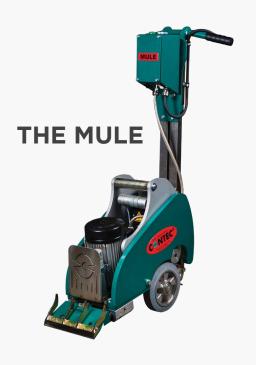

## **FEATURES**

It is extremely capable of handling today's floor covering removal jobs.

The rugged design contribute to the outstanding performance in the removal of many different flooring surfaces.

Superior engineering and refined design combine weight, power and ram action to give this machine it's incredible tear out capability. The true art of the design, is all of this in one compact, nimble package. The MULE is surprisingly agile and very comfortable to operate

## COMPLETE LINE

| TECHNICAL SPECS         |                                          |                                                     |
|-------------------------|------------------------------------------|-----------------------------------------------------|
| Part Number             | CTSMULEUS                                | CTSMULECDN                                          |
| Maximum Working Width:  | 12 in                                    | 12 in                                               |
| Motor:                  | 1.5 hp 110 V, 60Hz, 16.4 Amps, 3,380 rpm | 1.5 hp 110 V, 60Hz, 16.4 Amps, 3,380 rpm (20A Plug) |
| Dimensions (H x L x W): | 42 x 39 x 10 in                          | 42 x 39 x 10 in                                     |
| Weight:                 | 290 lbs                                  | 290 lbs                                             |
| Removable Weights:      | 184 lbs total                            | 184 lbs total                                       |