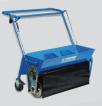

## **FEATURES**

It is extremely capable of handling today's floor covering removal jobs.

The rugged design contribute to the outstanding performance in the removal of many different flooring surfaces.

Superior engineering and refined design combine weight, power and ram action to give this machine it's incredible tear out capability. The true art of the design, is all of this in one compact, nimble package. The MULE is surprisingly agile and very comfortable to operate

Our engineers have designed this machine for superior performance, while focusing on the longevity of all working components.

## COMPLETE LINE

| TECHNICAL SPECS         |                                          |                                                     |
|-------------------------|------------------------------------------|-----------------------------------------------------|
| Part Number             | CTSMULEUS                                | CTSMULECDN                                          |
| Maximum Working Width:  | 12 in                                    | 12 in                                               |
| Motor:                  | 1.5 hp 110 V, 60Hz, 16.4 Amps, 3,380 rpm | 1.5 hp 110 V, 60Hz, 16.4 Amps, 3,380 rpm (20A Plug) |
| Dimensions (H x L x W): | 42 x 39 x 10 in                          | 42 x 39 x 10 in                                     |
| Weight:                 | 290 lbs                                  | 290 lbs                                             |
| Removable Weights:      | 184 lbs total                            | 184 lbs total                                       |