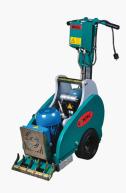

## **FEATURES**

It is extremely capable of handling today's floor covering removal jobs.

The rugged design contribute to the outstanding performance in the removal of many different flooring surfaces.

Superior engineering and refined design combine weight, power and ram action to give this machine it's incredible tear out capability. The true art of the design, is all of this in one compact, nimble package. The MULE is surprisingly agile and very comfortable to operate

Our engineers have designed this machine for superior performance, while focusing on the longevity of all working components.

## COMPLETE LINE

| TECHNICAL SPECS         |                                          |                                                     |
|-------------------------|------------------------------------------|-----------------------------------------------------|
| Part Number             | CTSMULEUS                                | CTSMULECDN                                          |
| Maximum Working Width:  | 12 in                                    | 12 in                                               |
| Motor:                  | 1.5 hp 110 V, 60Hz, 16.4 Amps, 3,380 rpm | 1.5 hp 110 V, 60Hz, 16.4 Amps, 3,380 rpm (20A Plug) |
| Dimensions (H x L x W): | 42 x 39 x 10 in                          | 42 x 39 x 10 in                                     |
| Weight:                 | 290 lbs                                  | 290 lbs                                             |
| Removable Weights:      | 184 lbs total                            | 184 lbs total                                       |