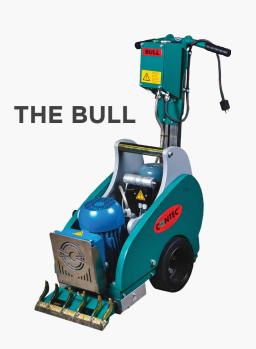

## **FEATURES**

The BULL, raises the bar for all floor strippers or scrapers! Its unsurpassed performance leaves others in its wake! The BULL excels at floor covering removals due to its superior engineering, refined design, and combination of weight, power, and ram action.

Its ability to remove floor coverings seems limitless. Commercial carpets, sheet goods, vct, hardwood, and parquet, rubber flooring, coatings, membranes, sport surfaces and most ceramic tile are well within The BULL's capabilities.

| TECHNICAL SPECS         |                                        |                                                   |
|-------------------------|----------------------------------------|---------------------------------------------------|
| Part Number             | CTSBULEUS                              | CTSBULECDN                                        |
| Maximum Working Width:  | 17.7 in                                | 17.7 in                                           |
| Motor:                  | 2 hp 110 V, 60Hz, 16.4 Amps, 3,530 rpm | 2 hp 110 V, 60Hz, 16.4 Amps, 3,530 rpm (20A Plug) |
| Dimensions (H x L x W): | 43.3 in x 35.4 in x 15 in              | 43.3 in x 35.4 in x 15 in                         |
| Weight:                 | 517 lbs                                | 517 lbs                                           |
| Removable Weights:      | 236 lbs total                          | 236 lbs total                                     |