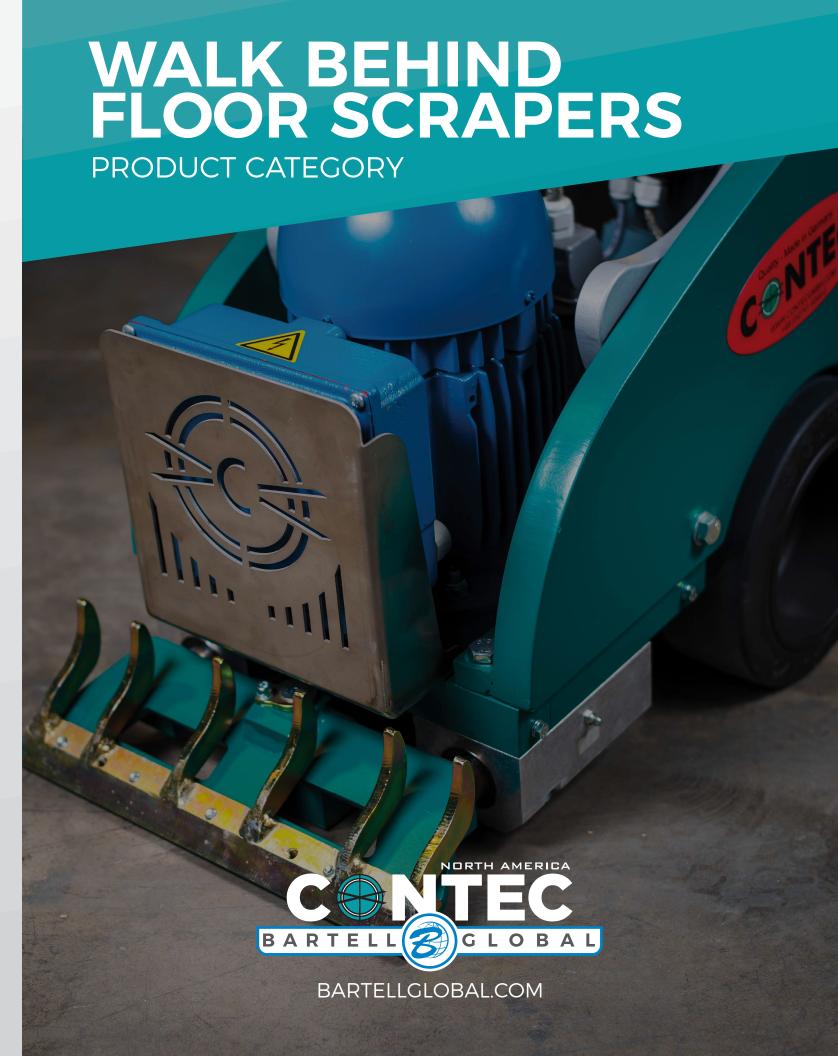

**SCARIFIERS** 

**TROWELS** 











DIAMOND BLADES



**SPREADERS** 







**GENERATORS** 

MIXERS



## **FEATURES AND BENEFITS**



## **FEATURES**

It is extremely capable of handling today's floor covering removal jobs.

The rugged design contribute to the outstanding performance in the removal of many different flooring surfaces.

Superior engineering and refined design combine weight, power and ram action to give this machine it's incredible tear out capability. The true art of the design, is all of this in one compact, nimble package. The MULE is surprisingly agile and very comfortable to operate



## **FEATURES**

The BULL, raises the bar for all floor strippers or scrapers! Its unsurpassed performance leaves others in its wake! The BULL excels at floor covering removals due to its superior engineering, refined design, and combination of weight, power, and ram action.

Its abili