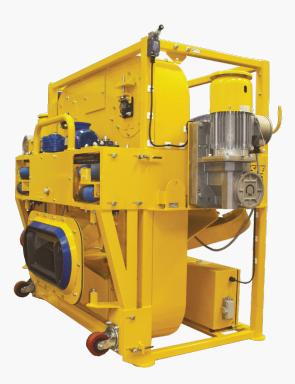

## **FEATURES**

Designed to blast clean vertical internal and external storage tank walls. The system is suspended by a rigging system or crane and can be operated by one person using remote control on ground level. A high powered magnetic roller clamp arrangement holds the V3 to the steel surface, eliminating abrasive loss and dust emission.

The V3 offers a highly productive environmentally safe alternative to conventional open blasting methods.