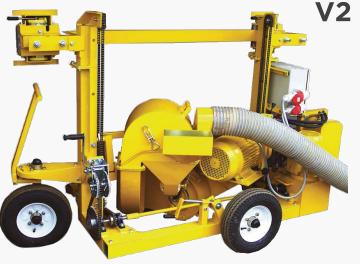

## **FEATURES**

Designed to blast clean the internal shell of oil storage tanks up to 2 metres (79") from the floor. The blast head is mounted in a mobile framework and the V2 is driven around the perimeter of the tank during the blast cleaning process.

As one pass is completed, the blast head is raised inside the framework and the process repeated. This is the only system manufactured worldwide specifically for this purpose.

**V3** 