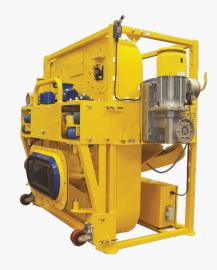

## **FEATURES**

Designed to blast clean vertical internal and external storage tank walls. The system is suspended by a rigging system or crane and can be operated by one person using remote control on ground level. A high powered magnetic roller clamp arrangement holds the V3 to the steel surface, eliminating abrasive loss and dust emission.

The V3 offers a highly productive environmentally safe alternative to conventional open blasting methods.