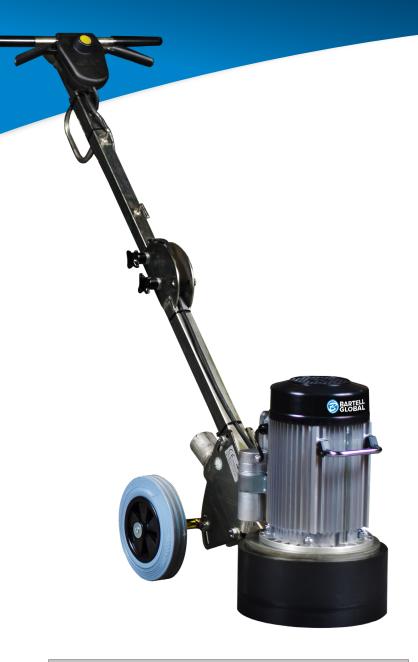

## ALPHA SINGLE HEAD CONCRETE GRINDER

| TECHNICAL SPECS   |                        |
|-------------------|------------------------|
| Motor             | 1.5hp, 110V, 60Hz, 15A |
| Speed             | 1680 rpm               |
| Working Width Max | 9" (23 cm)             |
| Length            | 24" (61 cm)            |
| Width             | 30" (76 cm)            |
| Height            | 20" (51 cm)            |
| Weight            | 81 lbs (37 kg)         |

## SMALL, SINGLE-HEAD GRINDER WITH INCREDIBLE PERFORMANCE

Powered by only 110 V single phase our grinder reaches the class of 3 phase machines, while weighing in at only 81 pounds.

- Integrated dust port ensures dust free operation when used with a proper dust collection system
- · Flexible drive coupling
- · Carry handle for easy transport
- · Lightweight design
- · Grind very close to walls
- Wide variety of tooling available for cutting and coating removal