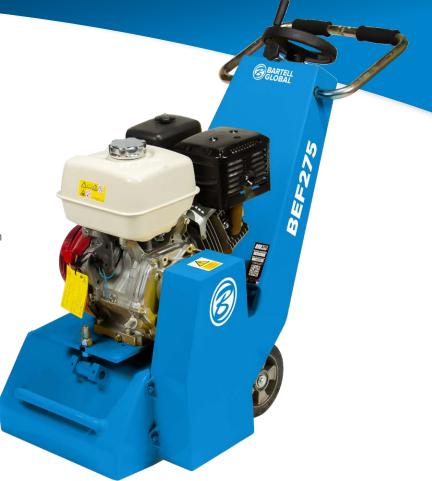

## BEF275 CONCRETE SCARIFIER

## PLANING AND SCARIFYING MADE EASY!

Bartell Global's line of scarifiers has been proven by contractors around the world for over 30 years.

- Rigid, compact design
- Dust free when operated with recommended vacuum
- 11 inch (275mm) working width
- 2 inch (5cm) dust extraction port
- Forward mounted cutter drum for perfect balance
- Adjustable handle
- Includes drum and six flail shafts, heavy duty T.C.T. cutters
- · Large wheels for excellent mobility & stability
- Side plate access for easy drum removal
- Accurate depth control for precision surface texture and maximum cutter life