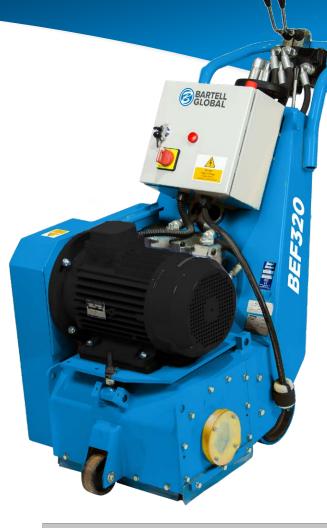

## HEAVY-DUTY PLANING AND PREPARATION

Bartell Global's line of SPE scarifiers has been proven by contractors around the world for over 30 years. Many years experience in design and operation of surface preparation equipment have been integrated with cutting-edge computer aided design, resulting in the BEF320 Concrete Scarifier: the most advanced machine of its type.

- 13 inch (320mm) working width
- 2 inch (5cm) dust extraction port
- Dust free when operated with recommended dust collector
- · Hydraulic drum raise and lower
- Accurate depth control for precise surface textures and maximum cutter life
- · Variable speed
- · Self-propelled, hydrostatic drive
- · Forward and reverse controls
- Up-cutting drum for efficiency

| TECHNICAL SPECS   |                             |                 |
|-------------------|-----------------------------|-----------------|
| Power Source      | Electric                    | Diesel          |
| Power Output      | 15hp / 11.2kW               | 10hp / 7.5kW    |
| Voltage           | 460V 3-Phase                | _               |
| Cutter Drum Speed | 933 rpm                     | 1333 rpm        |
| Cutter Diameter   | up to 3"                    |                 |
| Blade Diameter    | <del>-</del>                |                 |
| Starter           | Star / Delta                | Manual          |
| Travel Method     | Self Propelled: 0-39 ft/min |                 |
| Length            | 48.5" (123cm)               |                 |
| Width             | 23.25" (59cm)               |                 |
| Height            | 48" (122cm)                 |                 |
| Weight            | 749 lbs (339kg)             | 702 lbs (319kg) |
| Max Working Width | 12.5" (32cm)                |                 |
| Wall Clearance    | 1.5" (4cm)                  |                 |
| Engine/Motor RPM  | 1450 rpm                    |                 |