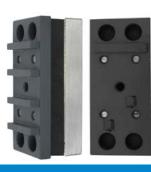

## **DIABLOX**

|                             | QUALITY4 | QUALITY4 |
|-----------------------------|----------|----------|
| AvailableSizes              | CODE 1   | CODE 3   |
|                             | Part #   | Part #   |
| 4" x 2" x 2" Grinding Block | DBX4.1   | DBX4.3   |
| 4.3 Replacement Plate       | -        | DBX4.3RP |
| Wood Wedge - All blocks     | DBXWW    | DBXWW    |
| 6 Piece kit with case       |          | DBX43KIT |