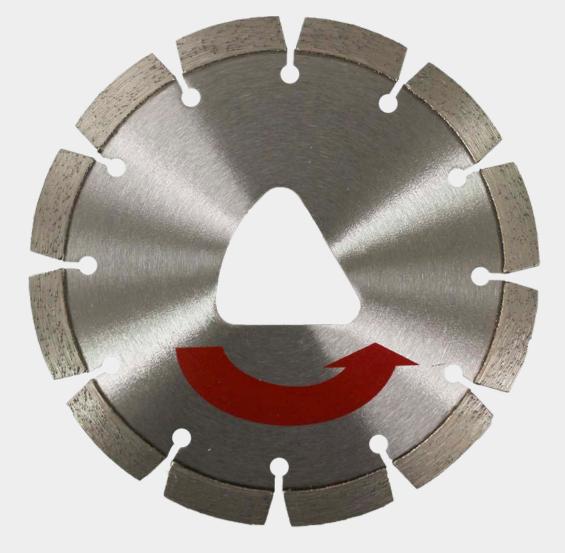

## **INDY-CUTT BLADES**

Indy-Cutt Diamond Blades are designed for cutting green concrete with Soff-Cut® brand concrete saws. Our high quality blades incorporate a laser welded design and double roll tensioning for the cleanest cut available.

## **INDY-CUTT GREEN CONCRETE**

| AvailableSizes | Part #      |
|----------------|-------------|
| 5" x .080      | 5BEE41C     |
| 5½" x .080     | 512BEE41C   |
| 6" x .095      | 6BEE41C     |
| 8" x .095      | 8BEE41C     |
| 10" x .095     | 10BEE41C    |
| 10" x .250     | 10250BEE41C |
| 12" x .125     | 12BEE41C    |
| 12" x .250     | 12250BEE41C |