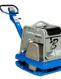

## BR4600 REVERSIBLE PLATE COMPACTOR

| TECHNICAL SPECS  |                               |                 |
|------------------|-------------------------------|-----------------|
| Engine           | Honda (Gas)                   | Yanmar (Diesel) |
| Spec             | GX390                         | L100W           |
| Power Output     | 8.6hp (6.3kW)                 | 9.3hp (6.9kW)   |
| Compaction Force | 10,141 lbf / 45 kN / 4600 kgf |                 |
| Max Travel Speed | 72'/min (22m/min)             |                 |
| Length           | 62" (1570mm)                  |                 |
| Width            | 19" (485mm)                   |                 |
| Height           | 37" (930mm)                   |                 |
| Weight           | 672 lbs (305kg)               | 719 lbs (326kg) |
| Plate Size       | 19" x 34" (48 cm x 86 cm)     |                 |
| Base Material    | Ductile Iron                  |                 |

## 10,000 LBS OF COMPACTION FORCE

Conquer medium & large jobs quickly & effectively.

The BR4600 is built for medium-to-large applications. Equipped with either a Honda GX390 or Yanmar Diesel engine, it has the power and force to effectively compact deep base material properly.