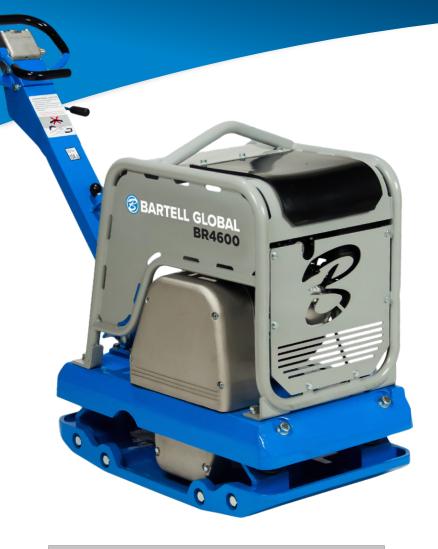

## BR4600 REVERSIBLE PLATE COMPACTOR

| TECHNICAL SPECS  |                               |                 |
|------------------|-------------------------------|-----------------|
| Engine           | Honda (Gas)                   | Yanmar (Diesel) |
| Spec             | GX390                         | L100W           |
| Power Output     | 8.6hp (6.3kW)                 | 9.3hp (6.9kW)   |
| Compaction Force | 10,141 lbf / 45 kN / 4600 kgf |                 |
| Max Travel Speed | 72'/min (22m/min)             |                 |
| Length           | 62" (1570mm)                  |                 |
| Width            | 19" (485mm)                   |                 |
| Height           | 37" (930mm)                   |                 |
| Weight           | 672 lbs (305kg)               | 719 lbs (326kg) |
| Plate Size       | 19" x 34" (48 cm x 86 cm)     |                 |
| Base Material    | Ductile Iron                  |                 |

## 10,000 LBS OF COMPACTION FORCE

Conquer medium & large jobs quickly & effectively.

The BR4600 is built for medium-to-large applications. Equipped with either a Honda GX390 or Yanmar Diesel engine, it has the power and force to effectively compact deep base material properly.

- Fully hydraulic reversing mechanism with flexible maneuverability allows the machine for forward, backward, and spot-on compaction
- Cast aluminum throttle lever for a more professional, stronger, and durable for tamping
- Full roll cage and built in lifting bale for increased engine and guide hook protection
- Cast aluminum belt cover for increased clutch and engine longevity
- Ductile iron bases for increased strength
- Wheels that attach and flip down for easy transportation (on some models)
- Optional extension plates and urethane mat options available (on some models)
- Full speed in both forwards and reverse
- Specialized for compacting sand, trench, and patching
- Diesel model offers key start or recoil start