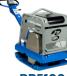

## BR4600 REVERSIBLE PLATE COMPACTOR

| TECHNICAL SPECS  |                               |                 |
|------------------|-------------------------------|-----------------|
| Engine           | Honda (Gas)                   | Yanmar (Diesel) |
| Spec             | GX390                         | L100W           |
| Power Output     | 8.6hp (6.3kW)                 | 9.3hp (6.9kW)   |
| Compaction Force | 10,141 lbf / 45 kN / 4600 kgf |                 |
| Max Travel Speed | 72'/min (22m/min)             |                 |
| Length           | 62" (1570mm)                  |                 |
| Width            | 19" (485mm)                   |                 |
| Height           | 37" (930mm)                   |                 |
| Weight           | 672 lbs (305kg)               | 719 lbs (326kg) |
| Plate Size       | 19" x 34" (48 cm x 86 cm)     |                 |
| Base Material    | Ductile Iron                  |                 |

## 10,000 LBS OF COMPACTION FORCE

Conquer medium & large jobs quickly & effectively.

The BR4600 is built for medium-to-large applications. Equipped with either a Honda GX390 or Yanmar Diesel engine, it has the power and force to effectively compact deep base material properly.