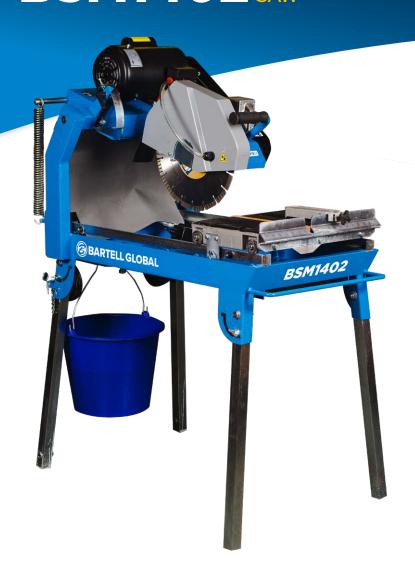

## BSM1402 TABLE SAW

## BETTER PRODUCTIVITY FOR THE MASONRY PROFESSIONAL

- Reference marks provide cutting depth measurements for accurate plunge cuts
- Heavy duty power switch prevents the motor from over heating and protects the saw from power surges
- High plunge handle provides better leverage during plunge cuts
- Built-in water tray allows for convenient water storage during saw operation
- Ruler guide provides convenient measurement reference and higher precision
- Water drainage system removes slurry, allowing clean water to run through the pump
- · Folding legs for fast setup

| TECHNICAL SPECS    |                  |
|--------------------|------------------|
| Max Rip Length     | 17" (43cm)       |
| Max Blade Diameter | 14" (36cm)       |
| Max Cutting Depth  | 4.5" (11cm)      |
| Max Blade Speed    | 3420 rpm         |
| Horsepower         | 2.5hp            |
| Power              | 115 – 120V, 60Hz |
| Length             | 40.5" (103cm)    |
| Width              | 23.2" (59cm)     |
| Height             | 31.7" (81cm)     |
| Weight             | 207 lbs (94kg)   |
| Operating Weight   | 215 lbs (97kg)   |