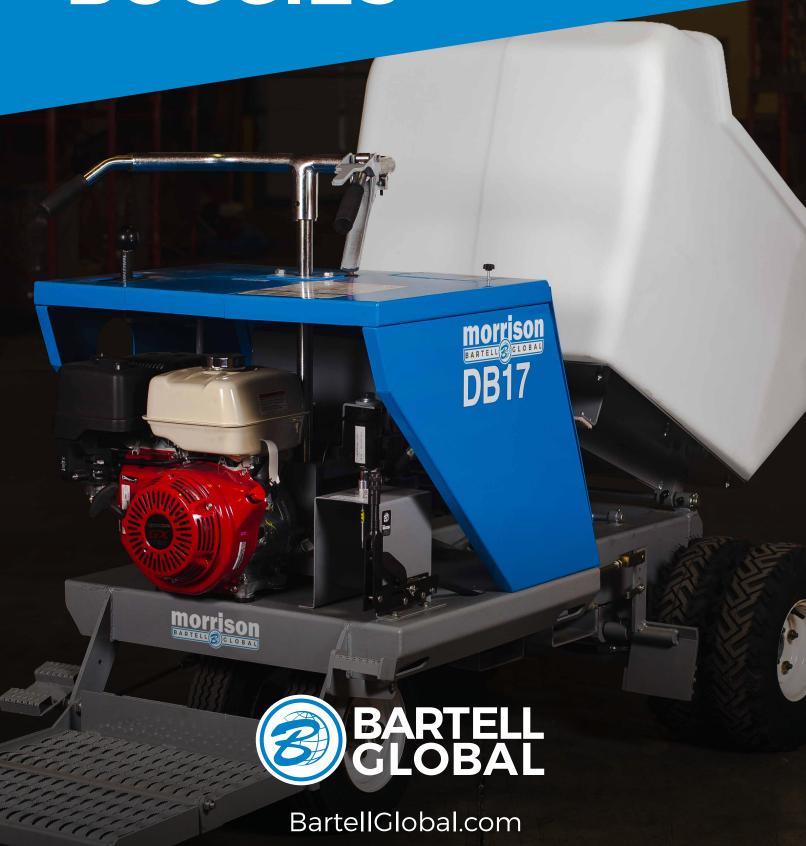

#### INCREASE PRODUCTIVITY AND PROFIT WITH A MORRISON POWER BUGGY

Retire your manual wheelbarrow and upgrade to a POWER DUMPER BUGGY for transporting materials like concrete, soil, and gravel easily. Bartell Global has been manufacturing Morrison Power Buggies since the 1990's and in that time has developed a proven product that helps contractors effectively move materials around thousands of job sites each year. Benefits include increased productivity, reduced injuries (especially back injuries), decreased labor costs, and more capacity for bigger projects.