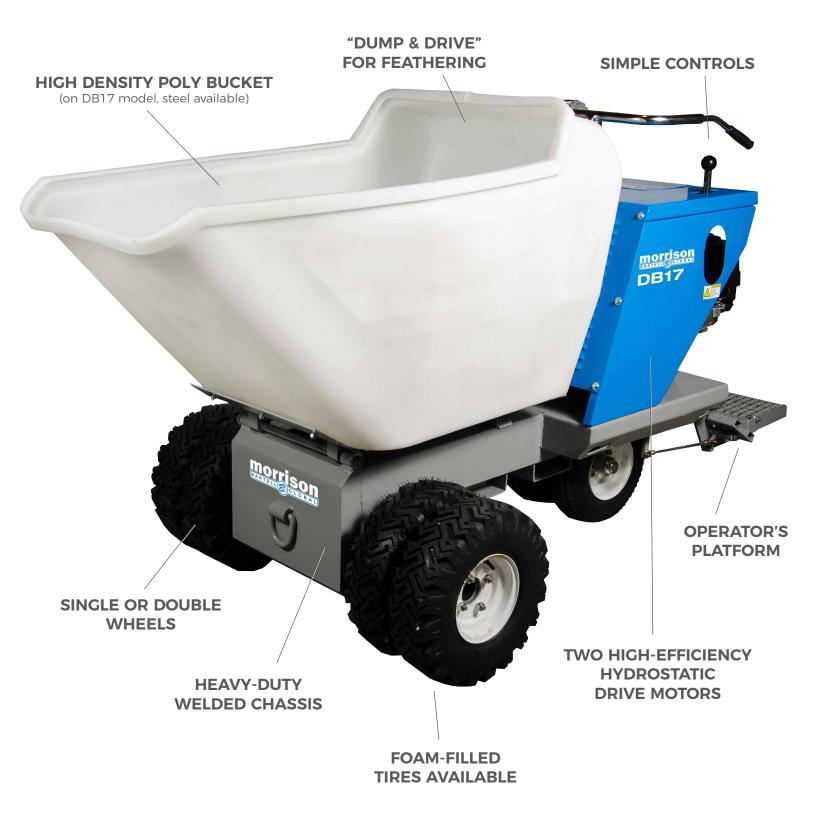

#### **FEATURES & BENEFITS**

Work smarter, not harder! A power buggy Increases productivity, and reduces injuries.

Foot operated dump lever allows operator to keep both hands on steering handle at all times.