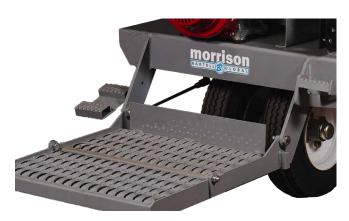

Work smarter, not harder! A power buggy Increases productivity, and reduces injuries.

Foot operated dump lever allows operator to keep both hands on steering handle at all times.