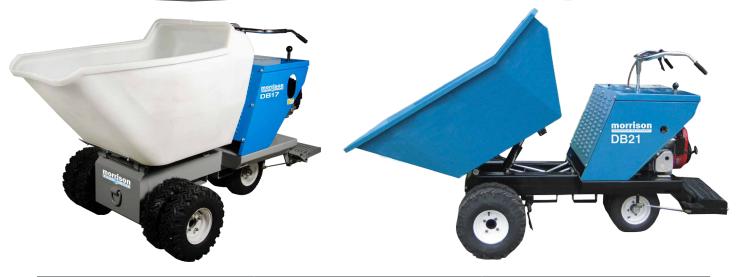

## **COMPLETE LINE**

| TECHNICAL SPECS  | DB17                                                     | DB21                         |
|------------------|----------------------------------------------------------|------------------------------|
| Engine           | Honda GX390/GX390E                                       | Vanguard - Electric Start    |
| Power Output     | 11.8hp (8.7kW)                                           | 18hp (13kW)                  |
| Wheelbase        | 44" (112cm)                                              |                              |
| Length           | 97" (246cm)                                              | 100" (254cm)                 |
| Width            | single wheels: 36" (90cm)<br>double wheels 43.5" (110cm) | double wheels: 43.5" (110cm) |
| Height           | 53" (135cm)                                              |                              |
| Weight           | 2260 lbs (571.5kg)                                       | 1375 lb (623.5kg)            |
| Maximum Load     | 2500 lbs (1136kg)                                        | 3200 lbs (1451kg)            |
| Capacity         | 17 ft³ (481L)                                            | 21 ft³ (595L)                |
| Speed            | 7 mph (12 kmh) at 4000 rpm                               |                              |
| Ground Clearance | 6" (15cm)                                                |                              |
| Turning Radius   | 74°                                                      |                              |