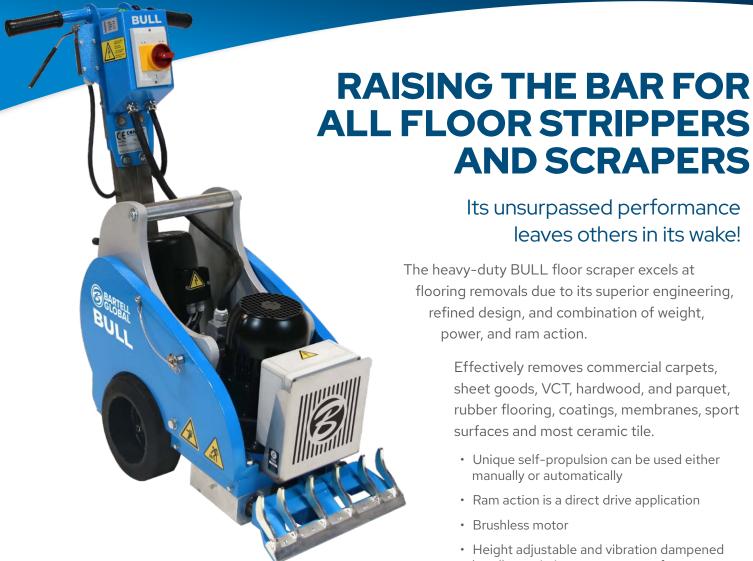

## Its unsurpassed performance leaves others in its wake!

**AND SCRAPERS** 

The heavy-duty BULL floor scraper excels at flooring removals due to its superior engineering, refined design, and combination of weight, power, and ram action.

> Effectively removes commercial carpets, sheet goods, VCT, hardwood, and parquet, rubber flooring, coatings, membranes, sport surfaces and most ceramic tile.

- · Unique self-propulsion can be used either manually or automatically
- Ram action is a direct drive application
- Brushless motor
- · Height adjustable and vibration dampened handle maximizes operator comfort
- · Stable, balanced lifting point
- · Inboard weights are adjustable to three positions, ensuring maximum blade pressure for difficult removals
- · Removable weights and well-balanced design enhance transportability
- · Canadian model comes with 20A plug