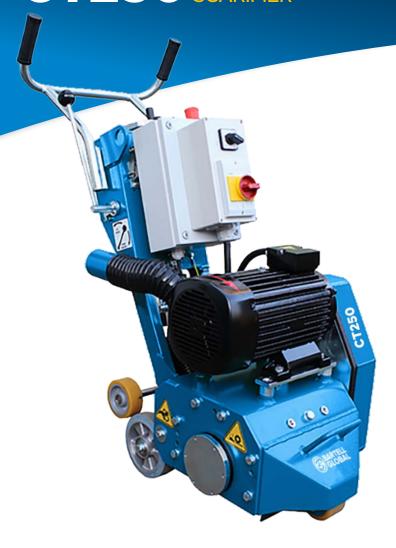

## CT250 CONCRETE SCARIFIER

| TECHNICAL SPECS   |                 |              |
|-------------------|-----------------|--------------|
| Power Source      | Electric        | Gas          |
| Power Output      | 10hp / 7.5kW    | 12hp / 8.8kW |
| Voltage           | 230V 3-Phase    | _            |
| Cutter Drum Speed | 1571 rpm        |              |
| Cutter Diameter   | up to 2.25"     |              |
| Blade Diameter    | 7.9" (20cm)     |              |
| Starter           | Switch          | Recoil       |
| Travel Method     | Self Propelled  |              |
| Length            | 41" (104cm)     |              |
| Width             | 17" (43cm)      |              |
| Height            | 39" (99cm)      |              |
| Weight            | 298 lbs (135kg) |              |
| Max Working Width | 10" (24cm)      |              |
| Wall Clearance    | 3.25" (8cm)     |              |
| Engine/Motor RPM  | 2880 rpm        | 3600 rpm     |

## A ROBUST 10" FLOOR PLANER

Precision construction with proven reliability. With a drum diameter of 7 inches and a cutter diameter of 2.2 inches, no surface can resist!

- Dust-free operation
- Wide range of cutters is available
- Extremely durable cutter drum assemblies
- · Optional integrated drive