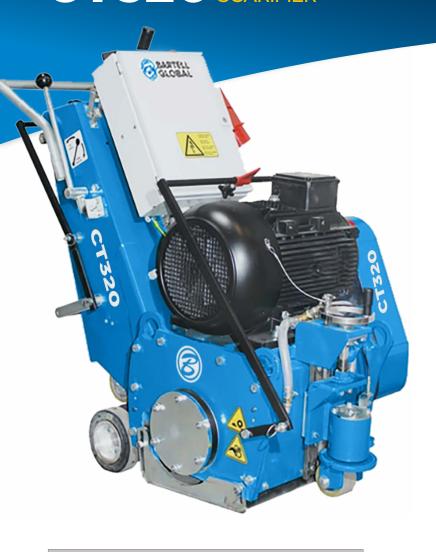

## CT320 CONCRETE SCARIFIER

| TECHNICAL SPECS   |                 |
|-------------------|-----------------|
| Power Source      | Electric        |
| Power Output      | 23hp / 16.9kW   |
| Voltage           | 480V 3-Phase    |
| Cutter Drum Speed | 1644 rpm        |
| Cutter Diameter   | 3" (76mm)       |
| Blade Diameter    | 11.8" (30cm)    |
| Starter           | Switch          |
| Travel Method     | Self Propelled  |
| Length            | 43" (109cm)     |
| Width             | 24" (61cm)      |
| Height            | 43" (109cm)     |
| Weight            | 507 lbs (230kg) |
| Max Working Width | 12.6" (32cm)    |
| Wall Clearance    | 3.25" (8cm)     |
| Engine/Motor RPM  | 2935 rpm        |

## AN AGGRESSIVE 12 INCH FLOOR PLANER

The largest and most aggressive floor planer in Bartell Global's line of scarifiers, made for the absolute toughest applications and floors. Precision aligned, heavy duty bearings ensure low maintenance and trouble free operation of the machine.

Capable of cutting depths down to 1 inch. If deeper depths are necessary, this model can be ordered in the low chassis version, enabling cutting depth of 1.5 inches.

- · Variable speed drive unit
- Ergonomically damped handle bars
- Extensive range of cutting tools

## Applications include:

- Removal of road markings, coatings, and membranes
- Surface Texturing
- Scarifying
- Planing
- Grooving
- Cleaning
- · De-scaling

BEF320

CT320