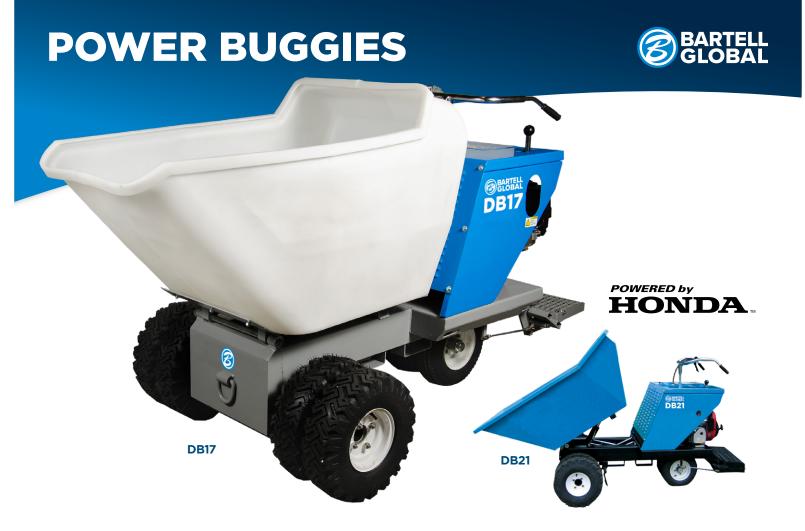

- Dump and drive capability allows for feathering of load in forward and reverse
- Operator's platform with simple control system for comfortable and convenient operation
- · Excellent traction & control with heavy-duty welded chassis
- · High density poly bucket standard on DB17
- Steel bucket standard on DB21, upgrade available on DB17
- Power supplied through heavy-duty hydraulic pump and two high-efficiency hydrostatic drive motors
- Foot operated dump lever allows operator to keep both hands on steering handle at all times
- · Foot actuated operating pedal and parking brake
- · Electric start available
- · Optional foam-filled tires available

| TECHNICAL SPECS  |                                                          |                                 |
|------------------|----------------------------------------------------------|---------------------------------|
| MODEL            | DB17                                                     | DB21                            |
| Engine           | Honda GX390/GX390E                                       | Vanguard - Electric Start       |
| Power Output     | 11.8hp (8.7kW)                                           | 18hp (13kW)                     |
| Wheelbase        | 44" (112cm)                                              |                                 |
| Length           | 97" (246cm)                                              | 100" (254cm)                    |
| Width            | single wheels: 36" (90cm)<br>double wheels 43.5" (110cm) | double wheels:<br>43.5" (110cm) |
| Height           | 53" (135cm)                                              |                                 |
| Weight           | 1260 lbs (571.5kg)                                       | 1375 lb (623.5kg)               |
| Maximum Load     | 2500 lbs (1136kg)                                        | 3200 lbs (1451kg)               |
| Capacity         | 17 ft <sup>3</sup> (481L)                                | 21 ft³ (595L)                   |
| Speed            | 7 mph (12 kmh) at 4000 rpm                               |                                 |
| Ground Clearance | 6" (15cm)                                                |                                 |
| Turning Radius   | 74°                                                      |                                 |