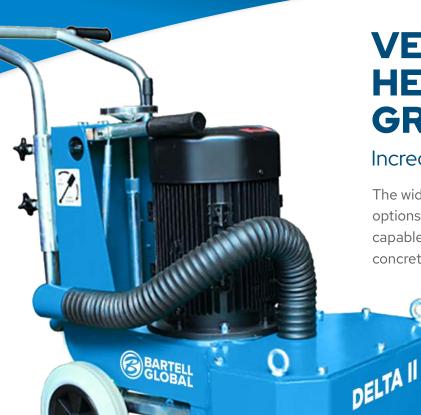

## DELTA II DUAL HEAD CONCRETE GRINDER

## **VERSATILE DUAL HEAD CONCRETE GRINDER**

Incredibly easy to operate!

The wide range of grinding tools and operating options make the DELTA II grinder extremely versatile, capable of grinding most types of floors including concrete, terazzo and asphalt.

- · Pair with an industrial vacuum for a dust free working environment
- · Vibration and noise levels have been reduced to a minimum for operator safety and comfort
- Ideal for surface preparation prior to the application of epoxy and similar coatings
- · Effectively remove rubber deposits, adhesives, bituminous coatings and impacted dirt from factory floors.

| TECHNICAL SPECS   |                          |                 |
|-------------------|--------------------------|-----------------|
| Power             | Electric Motor           | Gasoline Engine |
| Motor             | 12hp, 230V, 3-Phase, 26A | 12hp Gas/Petrol |
| Head Speed        | 2900 rpm                 |                 |
| Working Width Max | 19" (48 cm)              |                 |
| Length            | 41" (104 cm)             |                 |
| Width             | 26" (66 cm)              |                 |
| Height            | 45" (114 cm)             |                 |
| Weight            | 385 lbs (159 kg)         |                 |