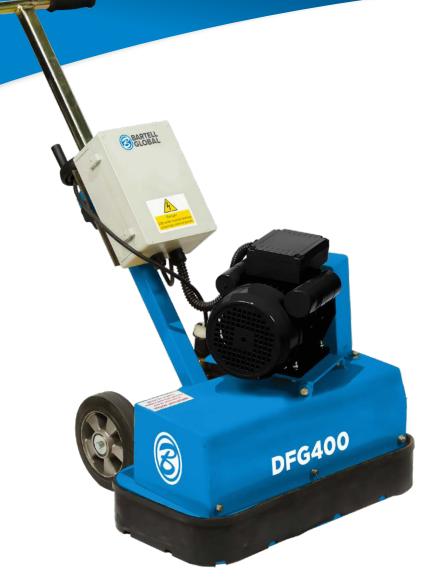

## DFG400 DUAL HEAD CONCRETE GRINDER

## A great choice for both rental companies and contractors

- Twin head design
- 16" (40cm) working width
- Heavy duty gearbox drive system
- Dust free when used with a suitable vacuum
- Screw type hand wheel allows machine to be set accurately to the surface
- Built in lifting handles
- Compatible with SlideMAG or standard 10" diamond plate tooling
- Also compatible with carborundum, wire brush and diamond blocks
- Large diameter wheels for excellent mobility and stability