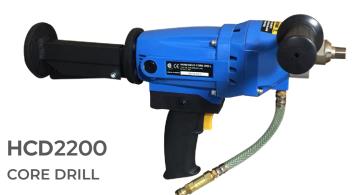

#### **HCDDS** CORE DRILL STAND

Compact drill stand for hand held core drills

- Magnesium column
- Replaceable steel rack
- Replaceable polymer quides
- Dual side raise/lower
- Bolt-down base for secure mounting
- 60mm replaceable collar
- Dual "doughnut" holders
- Adjustable leveling screws
- Use with HCD2200 drill