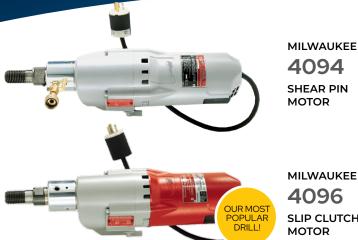

# **CORE DRILLS** & STANDS

MILWAUKEE 4096 SLIP CLUTCH MOTOR

- 20A motor
- Clutch protection extends the life of gears and motor
- Two speeds: 450 and 900 rpm
- Built-in water swivel

"The Mongoose Drill" designed to drill up to 6" diameter mongoose bits and 3" diameter wet bits

- Adjustable length shoulder stock
- Locking trigger
- Slip clutch for operator safety
- 16' 14 gauge SJT cord
- · Water feed with shutoff
- 18mm thread w/ adapters
- 360° adjustable side handle

| CORE DRILLS - TECHNICAL SPECS |               |      |             |  |
|-------------------------------|---------------|------|-------------|--|
| MODEL                         | 4094          | 4096 | HCD2200     |  |
| Weight                        | 24 lbs (11kg) |      | 9 lbs (4kg) |  |
| Voltage                       | 120V          |      | 110V        |  |
| No-Load<br>rpm                | 450 - 900     |      | 0 – 2200    |  |
| AMPS                          | 20            |      | 13A         |  |
| Spindle                       | 1.25" – 7"    |      | _           |  |
| Max hp                        | 4.8           |      | _           |  |