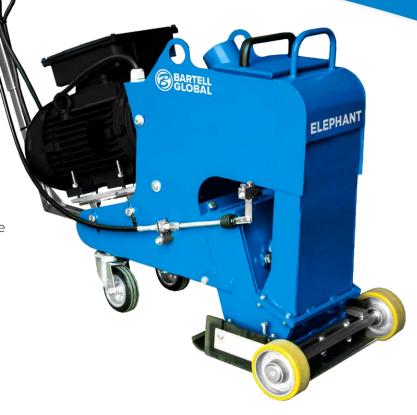

## ELEPHANT 8 INCH SHOTBLASTER

PERFECT
FOR SMALL
PROJECTS
OR AREAS
WITH LIMITED
ACCESS

The ELEPHANT is safe and simple to operate with lightweight and compact dimensions. It is ideal for smaller contracts which normally cannot be blasted economically.

Specifically engineered to blast close to the wall, minimizing handwork and edging, especially in the corners.

- Lightweight, yet powerful enough for everyday use
- · Compact design ensures easy transport
- Can be used where only single-phase power is available, both residentially and commercially: restaurants, garages and offices
- Low machine height for working under racking, scaffolding, and work benches
- Dustless operation with a standard industrial dust extraction system

| TECHNICAL SPECS    |                |
|--------------------|----------------|
| Voltage            | 230V           |
| Phase              | Single-Phase   |
| Blast Motor Output | 5hp, 22A       |
| Working Width      | 8" (20cm)      |
| Length             | 35" (89cm)     |
| Width              | 12" (30cm)     |
| Height             | 33" (84cm)     |
| Weight             | 177 lbs (80kg) |