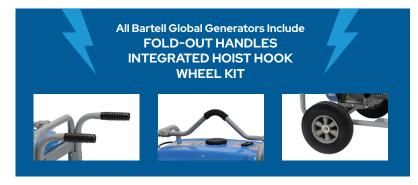

- Integrated hoist hook
- Protective roll cage
- Up to 8 hours run-time on single gas tank
- Folding handles
- Genuine Cooper GFCI outlets
- Brushless alternator
- Auto-voltage regulation for clean power
- · Heavy-duty wheels
- ETL & EPA certified