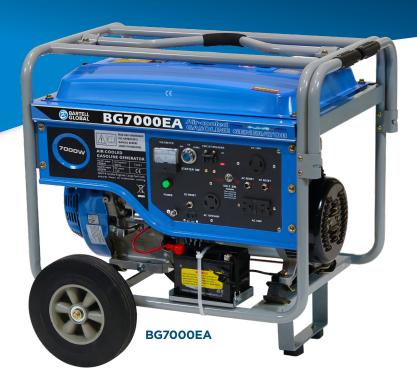

| TECHNICAL SPECS |                |                  |                  |  |  |
|-----------------|----------------|------------------|------------------|--|--|
| MODEL           | BG2800A        | BG5000A          | BG7000EA         |  |  |
| Frequency       | 60Hz           |                  |                  |  |  |
| Rate Output     | 2500W          | 4500W            | 6500W            |  |  |
| Max Output      | 2800W          | 5000W            | 7000W            |  |  |
| Voltage         | 120V           | 120V / 240V      |                  |  |  |
| Rated Amperage  | 20.8A          | 37.5A / 18.8A    | 54.2A / 27.1A    |  |  |
| DC Output       | 12V            |                  |                  |  |  |
| Engine Type     | Gas LT210      | Gas LT420        |                  |  |  |
| Displacement    | 12 in3 (196cc) | 23.7 in3 (389cc) | 25.6 in3 (420cc) |  |  |
| Length          | 25.6" (650mm)  | 29.3" (745mm)    |                  |  |  |
| Width           | 18" (458mm)    | 21" (530mm)      |                  |  |  |
| Height          | 18.9" (480mm)  | 23.2" (590mm)    |                  |  |  |
| Weight          | 99 lbs (45kg)  | 172 lbs (78kg)   | 194 lbs (88kg)   |  |  |