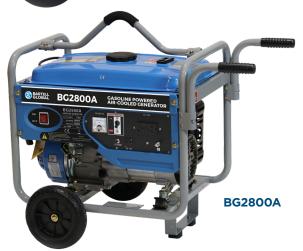

| TECHNICAL SPECS |                |                  |                  |  |  |
|-----------------|----------------|------------------|------------------|--|--|
| MODEL           | BG2800A        | BG5000A          | BG7000EA         |  |  |
| Frequency       | 60Hz           |                  |                  |  |  |
| Rate Output     | 2500W          | 4500W            | 6500W            |  |  |
| Max Output      | 2800W          | 5000W            | 7000W            |  |  |
| Voltage         | 120V           | 120V / 240V      |                  |  |  |
| Rated Amperage  | 20.8A          | 37.5A / 18.8A    | 54.2A / 27.1A    |  |  |
| DC Output       | 12V            |                  |                  |  |  |
| Engine Type     | Gas LT210      | Gas LT420        |                  |  |  |
| Displacement    | 12 in3 (196cc) | 23.7 in3 (389cc) | 25.6 in3 (420cc) |  |  |
| Length          | 25.6" (650mm)  | 29.3" (745mm)    |                  |  |  |
| Width           | 18" (458mm)    | 21" (530mm)      |                  |  |  |
| Height          | 18.9" (480mm)  | 23.2" (590mm)    |                  |  |  |
| Weight          | 99 lbs (45kg)  | 172 lbs (78kg)   | 194 lbs (88kg)   |  |  |