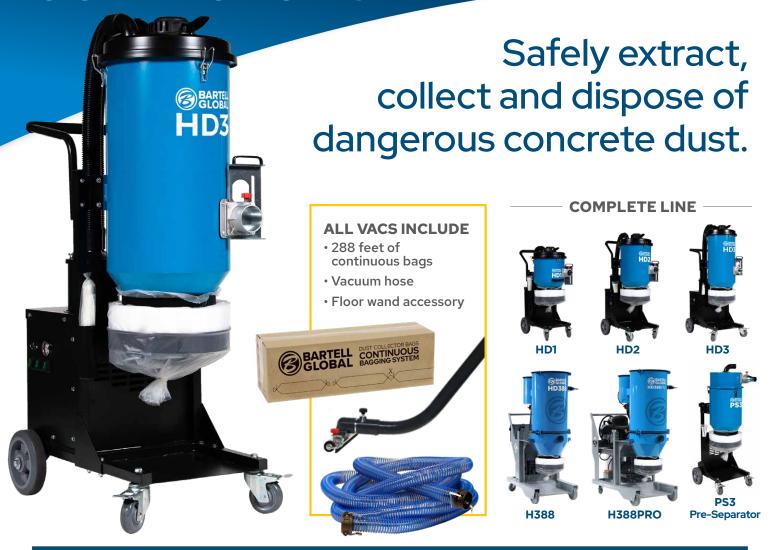

## HEPA DUST COLLECTORS

| TECHNICAL SPECS                  |                              |                                           |                                           |                        |                                             |                                   |
|----------------------------------|------------------------------|-------------------------------------------|-------------------------------------------|------------------------|---------------------------------------------|-----------------------------------|
| MODEL                            | HD1                          | HD2                                       | HD3                                       |                        | HD388                                       | HD388PRO                          |
| Power Source                     | 120V Electric Motor          |                                           | 120V<br>Electric Motor                    | 230V<br>Electric Motor | 460V<br>Electric Motor                      | Kawasaki FS481V<br>Propane Engine |
| Power Output                     | 1.6 hp (1.2 kW)              | 3.2 hp (2.35 kW)                          | 3.2 hp (2.35 kW)                          | 4.8 hp (5.9 kW)        | 8.5 hp<br>(6.3 kW)                          | 14.5 hp<br>(11 kW)                |
| Amps                             | 8                            | 16                                        | 16                                        | 12                     | 14.5                                        | -                                 |
| Inlet                            | 2.5" (63 mm) compression fit |                                           |                                           | 3" (76 mm) camlock     |                                             |                                   |
| Air Flow                         | 120 cfm<br>(204 m³/hr)       | 240 cfm<br>(408 m³/hr)                    | 288 cfm<br>(489 m³/hr)                    | 356 cfm<br>(605 m³/hr) | 388 cfm<br>(659 m³/hr)                      |                                   |
| Water Lift                       | 100" (254 cm)                | 100" (254 cm)                             | 74" (188 cm)                              | 90" (229 cm)           | 116" (295 cm)                               |                                   |
| Pre-filter (F8) >99.5% @1.0um    | 16 ft² (1.5 m²)              | 34 ft² (3 m²)                             | 48 ft² (4.5 m²)                           |                        | 23.5 ft <sup>2</sup> (2.17 m <sup>2</sup> ) |                                   |
| HEPA Filter (H13) >99.99% @0.3um | 13 ft² (1.21 m²)             | 26 ft <sup>2</sup> (2.42 m <sup>2</sup> ) | 39 ft <sup>2</sup> (3.62 m <sup>2</sup> ) |                        | 33.25 ft² (3.08 m²)                         |                                   |
| Length                           | 26" (65 cm)                  |                                           | 31" (78 cm)                               |                        | 48" (122 cm)                                | 56" (142 cm)                      |
| Width                            | 16.5" (42 cm)                | 23" (58 cm)                               | 23" (59 cm)                               |                        | 30" (76 cm)                                 | 30" (76 cm)                       |
| Height                           | 42" (107 cm)                 | 50" (126 cm)                              | 58" (146 cm)                              |                        | 71" (180 cm)                                | 71" (180 cm)                      |
| Weight                           | 77 lbs (35 kg)               | 119 lbs (54 kg)                           | 149 lbs (68 kg)                           | 141 lbs (64 kg)        | 496 lbs (225 kg)                            | 636 lbs (288 kg)                  |