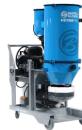

(180 cm) 496 lbs (225 kg) Weight

## HEAVY-DUTY HEPA DUST COLLECTOR

- · Designed for optimal dust separation and air filtration
- Built to last with heavy-duty steel frame construction
- · Integrated lift and tie-down points
- Integrated 50Amp distribution box to supply power to tool
- Built-in phase-reverse switch
- Includes 40 feet of 3" vacuum hose
- Equipped with a continuous bag disposal system.
  (4-pack of bags included)
- Equipped with secondary HEPA filtration
- · Easy to use manual filter cleaning system
- Integrated soft-start
- To be paired with Bartell Global's Predator 30-32" grinders (also suitable for use with other make/models in the industry)

### **ALL VACS INCLUDE**

- 288 feet of continuous bags
- Vacuum hose
- Floor wand accessory



### **COMPLETE LINE**













HD388 HD388PRO