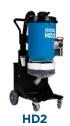

#### **TECHNICAL SPECS Power Source** 460V motor **Power Output** 8.5 hp (6.3 kW) **AMPS** 14.5 3" Camlock Inlet Air Flow 388 cfm (659 m<sup>3</sup>/hr) Water Lift 116" Pre-Filter 23.5 ft<sup>2</sup> (2.17 m<sup>2</sup>) **HEPA Filter** 33.25 ft<sup>2</sup> (3.08 m<sup>2</sup>) Length 48" (122 cm) Width 30" (76 cm) Height 71" (180 cm) 496 lbs (225 kg) Weight