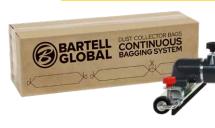

## HEAVY-DUTY HEPA DUST COLLECTOR

- · Designed for optimal dust separation and air filtration
- Built to last with heavy-duty steel frame construction
- · Integrated lift and tie-down points
- Integrated 50Amp distribution box to supply power to tool
- Built-in phase-reverse switch
- Includes 40 feet of 3" vacuum hose
- Equipped with a continuous bag disposal system.
  (4-pack of bags included)
- Equipped with secondary HEPA filtration
- · Easy to use manual filter cleaning system
- Integrated soft-start
- To be paired with Bartell Global's Predator 30-32" grinders (also suitable for use with other make/models in the industry)

### **ALL VACS INCLUDE**

- 288 feet of continuous bags
- Vacuum hose
- Floor wand accessory