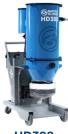

# HD388 HEPA DUST COLLECTOR

## HEAVY-DUTY HEPA DUST COLLECTOR

- · Designed for optimal dust separation and air filtration
- Built to last with heavy-duty steel frame construction
- · Integrated lift and tie-down points
- Integrated 50Amp distribution box to supply power to tool
- Built-in phase-reverse switch
- Includes 40 feet of 3" vacuum hose
- Equipped with a continuous bag disposal system.
  (4-pack of bags included)
- Equipped with secondary HEPA filtration
- · Easy to use manual filter cleaning system
- Integrated soft-start
- To be paired with Bartell Global's Predator 30-32" grinders (also suitable for use with other make/models in the industry)