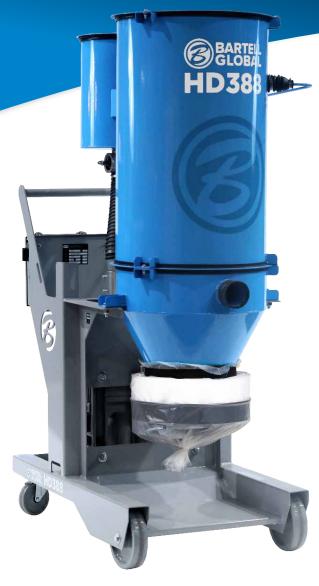

# HD388 HEPA DUST COLLECTOR

#### **TECHNICAL SPECS Power Source** 460V motor **Power Output** 8.5 hp (6.3 kW) **AMPS** 14.5 3" Camlock Inlet Air Flow 388 cfm (659 m<sup>3</sup>/hr) Water Lift 116" Pre-Filter 23.5 ft<sup>2</sup> (2.17 m<sup>2</sup>) **HEPA Filter** 33.25 ft<sup>2</sup> (3.08 m<sup>2</sup>) Length 48" (122 cm) Width 30" (76 cm) Height 71" (180 cm) 496 lbs (225 kg) Weight

## HEAVY-DUTY HEPA DUST COLLECTOR

- · Designed for optimal dust separation and air filtration
- Built to last with heavy-duty steel frame construction
- · Integrated lift and tie-down points
- Integrated 50Amp distribution box to supply power to tool
- Built-in phase-reverse switch
- Includes 40 feet of 3" vacuum hose
- Equipped with a continuous bag disposal system.
  (4-pack of bags included)
- Equipped with secondary HEPA filtration
- · Easy to use manual filter cleaning system
- Integrated soft-start
- To be paired with Bartell Global's Predator 30-32" grinders (also suitable for use with other make/models in the industry)