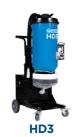

#### **TECHNICAL SPECS Power Source** 460V motor **Power Output** 8.5 hp (6.3 kW) **AMPS** 14.5 3" Camlock Inlet Air Flow 388 cfm (659 m<sup>3</sup>/hr) Water Lift 116" Pre-Filter 23.5 ft<sup>2</sup> (2.17 m<sup>2</sup>) **HEPA Filter** 33.25 ft<sup>2</sup> (3.08 m<sup>2</sup>) Length 48" (122 cm) Width 30" (76 cm) Height 71" (180 cm) 496 lbs (225 kg) Weight