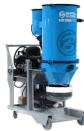

## HD388PRO HEPA DUST COLLECTOR

## **ALL VACS INCLUDE**

- 288 feet of continuous bags
- Vacuum hose
- Floor wand accessory

| TECHNICAL SPECS |                                              |
|-----------------|----------------------------------------------|
| Power           | 14.5 hp (11 kW)                              |
| Engine          | Kawasaki FS481V                              |
| Inlet           | 3" Camlock                                   |
| Air Flow        | 388 cfm (659 m³/hr)                          |
| Water Lift      | 116"                                         |
| Pre-Filter      | 23.5 ft² (2.17 m²)                           |
| HEPA Filter     | 33.25 ft <sup>2</sup> (3.08 m <sup>2</sup> ) |
| Length          | 56" (142 cm)                                 |
| Width           | 30" (76 cm)                                  |
| Height          | 71" (180 cm)                                 |
| Weight          | 636 lbs (288 kg)                             |

HD388 HD388PRO