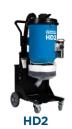

## HEAVY DUTY HEPA PROPANE POWERED DUST COLLECTOR

- Designed for optimal dust separation and air filtration
- Built to last with heavy-duty steel frame construction
- Integrated lift and tie-down points
- · Includes 40 feet of 3" vacuum hose
- Equipped with a continuous bag disposal system.
  (4-pack of bags included)
- Equipped with secondary HEPA filtration
- · Easy to use manual filter cleaning system
- Built-in propane tank holder with clamp
- · Low emissions
- · Comes standard with catalytic muffler
- To be paired with Bartell Global's Predator 30-32" grinders (also suitable for use with other make/models in the industry)