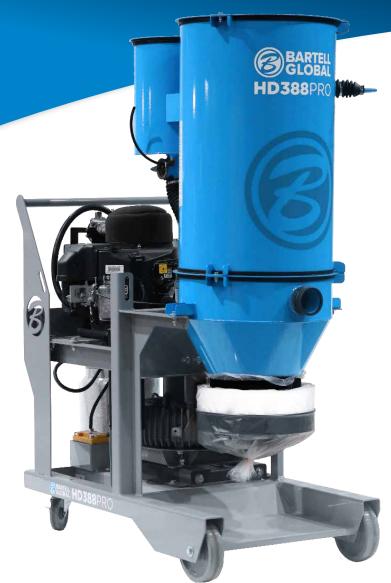

## HD388PRO HEPA DUST COLLECTOR

## HEAVY DUTY HEPA PROPANE POWERED DUST COLLECTOR

- Designed for optimal dust separation and air filtration
- Built to last with heavy-duty steel frame construction
- Integrated lift and tie-down points
- · Includes 40 feet of 3" vacuum hose
- Equipped with a continuous bag disposal system.
  (4-pack of bags included)
- Equipped with secondary HEPA filtration
- · Easy to use manual filter cleaning system
- Built-in propane tank holder with clamp
- · Low emissions
- · Comes standard with catalytic muffler
- To be paired with Bartell Global's Predator 30-32" grinders (also suitable for use with other make/models in the industry)

## **ALL VACS INCLUDE**

- 288 feet of continuous bags
- Vacuum hose
- Floor wand accessory

| TECHNICAL SPECS |                                              |
|-----------------|----------------------------------------------|
| Power           | 14.5 hp (11 kW)                              |
| Engine          | Kawasaki FS481V                              |
| Inlet           | 3" Camlock                                   |
| Air Flow        | 388 cfm (659 m³/hr)                          |
| Water Lift      | 116"                                         |
| Pre-Filter      | 23.5 ft² (2.17 m²)                           |
| HEPA Filter     | 33.25 ft <sup>2</sup> (3.08 m <sup>2</sup> ) |
| Length          | 56" (142 cm)                                 |
| Width           | 30" (76 cm)                                  |
| Height          | 71" (180 cm)                                 |
| Weight          | 636 lbs (288 kg)                             |