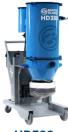

## HD388PRO HEPA DUST COLLECTOR

## **ALL VACS INCLUDE**

- 288 feet of continuous bags
- Vacuum hose
- Floor wand accessory

| TECHNICAL SPECS |                                              |
|-----------------|----------------------------------------------|
| Power           | 14.5 hp (11 kW)                              |
| Engine          | Kawasaki FS481V                              |
| Inlet           | 3" Camlock                                   |
| Air Flow        | 388 cfm (659 m³/hr)                          |
| Water Lift      | 116"                                         |
| Pre-Filter      | 23.5 ft² (2.17 m²)                           |
| HEPA Filter     | 33.25 ft <sup>2</sup> (3.08 m <sup>2</sup> ) |
| Length          | 56" (142 cm)                                 |
| Width           | 30" (76 cm)                                  |
| Height          | 71" (180 cm)                                 |
| Weight          | 636 lbs (288 kg)                             |

HD388 HD388PRO