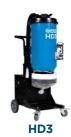

## HEAVY DUTY HEPA PROPANE POWERED DUST COLLECTOR

- Designed for optimal dust separation and air filtration
- Built to last with heavy-duty steel frame construction
- Integrated lift and tie-down points
- · Includes 40 feet of 3" vacuum hose
- Equipped with a continuous bag disposal system.
  (4-pack of bags included)
- Equipped with secondary HEPA filtration
- · Easy to use manual filter cleaning system
- Built-in propane tank holder with clamp
- · Low emissions
- · Comes standard with catalytic muffler
- To be paired with Bartell Global's Predator 30-32" grinders (also suitable for use with other make/models in the industry)