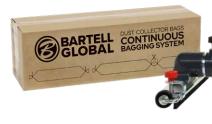

## HEAVY DUTY HEPA PROPANE POWERED DUST COLLECTOR

- Designed for optimal dust separation and air filtration
- Built to last with heavy-duty steel frame construction
- Integrated lift and tie-down points
- · Includes 40 feet of 3" vacuum hose
- Equipped with a continuous bag disposal system.
  (4-pack of bags included)
- Equipped with secondary HEPA filtration
- · Easy to use manual filter cleaning system
- Built-in propane tank holder with clamp
- · Low emissions
- · Comes standard with catalytic muffler
- To be paired with Bartell Global's Predator 30-32" grinders (also suitable for use with other make/models in the industry)

## **ALL VACS INCLUDE**

- 288 feet of continuous bags
- Vacuum hose
- Floor wand accessory

| TECHNICAL SPECS |                                              |
|-----------------|----------------------------------------------|
| Power           | 14.5 hp (11 kW)                              |
| Engine          | Kawasaki FS481V                              |
| Inlet           | 3" Camlock                                   |
| Air Flow        | 388 cfm (659 m³/hr)                          |
| Water Lift      | 116"                                         |
| Pre-Filter      | 23.5 ft² (2.17 m²)                           |
| HEPA Filter     | 33.25 ft <sup>2</sup> (3.08 m <sup>2</sup> ) |
| Length          | 56" (142 cm)                                 |
| Width           | 30" (76 cm)                                  |
| Height          | 71" (180 cm)                                 |
| Weight          | 636 lbs (288 kg)                             |