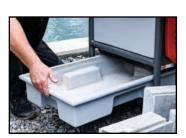

VACUUM SYSTEM Dust is captured at the cut via a high-powered integrated vacuum system

DUST CONTAINMENT Built with an integrated dust collection chamber that holds 75 pounds of dust.

FORKLIFT POCKETS Forklift pockets included on the bottom of the saw for easier transportation to job sites