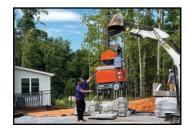

CENTER LIFT POINT Equipped with a Center lift point that allows the iQ1550™ to be lifted into a job site.