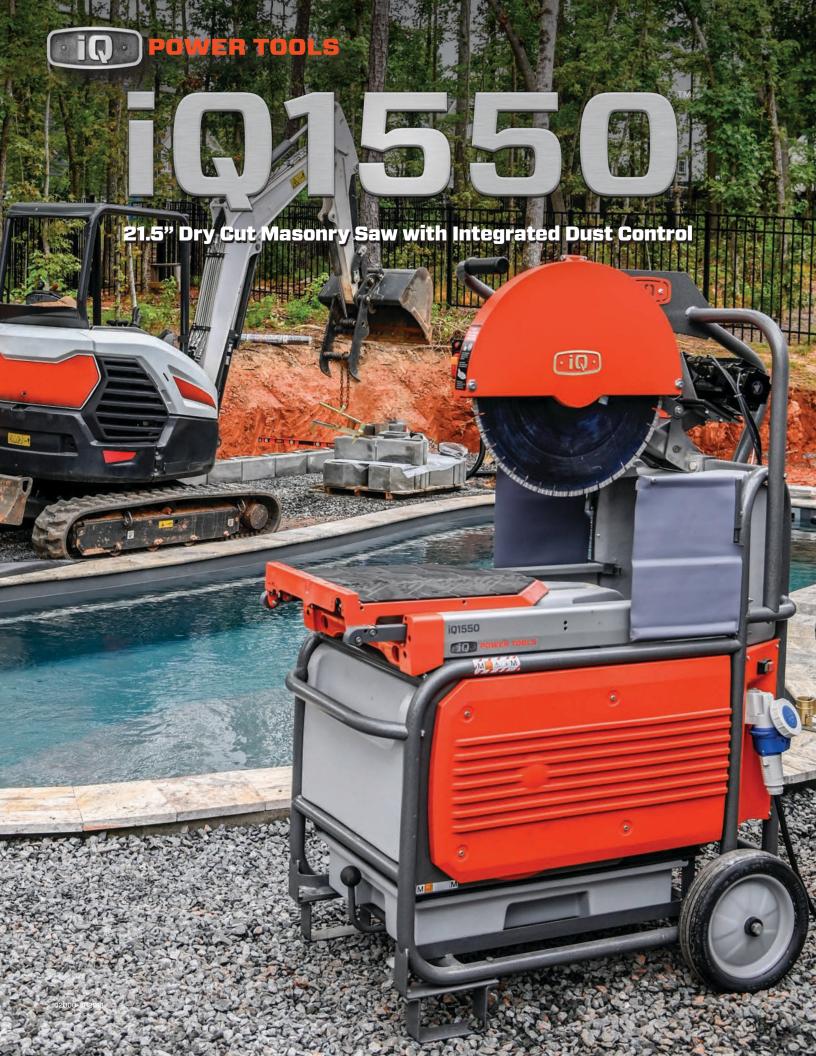

# iQ1550

## DRY CUT WITHOUT THE DUST

Introducing the iQ1550<sup>™</sup>, 21.5" Dry cut masonry saw with integrated dust control. Designed for professional contractors to eliminate the problems with cutting wet. This saw saves you time and increases your profitability while maintaining a safe, dust-free work environment.

#### SPECS \_

- Powerful 230v Super Duty 4000 Watt Saw Motor & 3000 Watt Vac Motor
- Cutting capacity of traditional 20" masonry saws
- Auto Spin, Durabond Filter

| VOLTAGE                 | 230v                   |
|-------------------------|------------------------|
| TOTAL SYSTEM WATTS      | 7000 W                 |
| SAW MOTOR WATTS         | 4000 W                 |
| VAC MOTOR WATTS         | 3000 W                 |
| SAW WEIGHT              | 380 Lbs                |
| BLADE SIZE              | 21.5" Blade            |
| FILTER TYPE             | iQ Dura Bond Cartridge |
| CUTTING CAPACITY        | 8"+ H x 16"+ L         |
| EFFECTIVE DUST CAPACITY | 75 Lbs                 |
| SAW DIMENSIONS          | 32" W x 67" H x 51" L  |