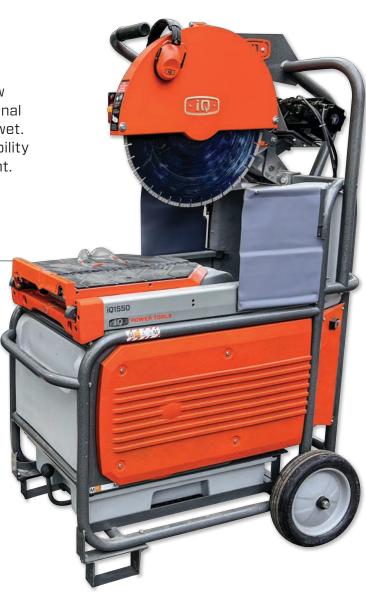

## DRY CUT WITHOUT THE DUST

Introducing the iQ1550<sup>™</sup>, 21.5" Dry cut masonry saw with integrated dust control. Designed for professional contractors to eliminate the problems with cutting wet. This saw saves you time and increases your profitability while maintaining a safe, dust-free work environment.

#### SPECS \_

- Powerful 230v Super Duty 4000 Watt Saw Motor & 3000 Watt Vac Motor
- Cutting capacity of traditional 20" masonry saws
- Auto Spin, Durabond Filter

| VOLTAGE                 | 230v                   |
|-------------------------|------------------------|
| TOTAL SYSTEM WATTS      | 7000 W                 |
| SAW MOTOR WATTS         | 4000 W                 |
| VAC MOTOR WATTS         | 3000 W                 |
| SAW WEIGHT              | 380 Lbs                |
| BLADE SIZE              | 21.5" Blade            |
| FILTER TYPE             | iQ Dura Bond Cartridge |
| CUTTING CAPACITY        | 8"+ H x 16"+ L         |
| EFFECTIVE DUST CAPACITY | 75 Lbs                 |
| SAW DIMENSIONS          | 32" W x 67" H x 51" L  |