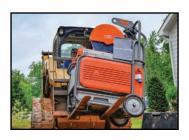

## DRY CUT WITHOUT THE DUST

Introducing the iQ1550<sup>™</sup>, 21.5" Dry cut masonry saw with integrated dust control. Designed for professional contractors to eliminate the problems with cutting wet. This saw saves you time and increases your profitability while maintaining a safe, dust-free work environment.

#### SPECS \_

- Powerful 230v Super Duty 4000 Watt Saw Motor & 3000 Watt Vac Motor
- Cutting capacity of traditional 20" masonry saws
- Auto Spin, Durabond Filter

| VOLTAGE                 | 230v                   |
|-------------------------|------------------------|
| TOTAL SYSTEM WATTS      | 7000 W                 |
| SAW MOTOR WATTS         | 4000 W                 |
| VAC MOTOR WATTS         | 3000 W                 |
| SAW WEIGHT              | 380 Lbs                |
| BLADE SIZE              | 21.5" Blade            |
| FILTER TYPE             | iQ Dura Bond Cartridge |
| CUTTING CAPACITY        | 8"+ H x 16"+ L         |
| EFFECTIVE DUST CAPACITY | 75 Lbs                 |
| SAW DIMENSIONS          | 32" W x 67" H x 51" L  |

VACUUM SYSTEM Dust is captured at the cut via a high-powered integrated vacuum system

DUST CONTAINMENT Built with an integrated dust collection chamber that holds 75 pounds of dust.

FORKLIFT POCKETS Forklift pockets included on the bottom of the saw for easier transportation to job sites