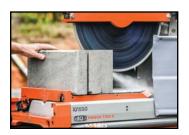

#### SPECS \_

- Powerful 230v Super Duty 4000 Watt Saw Motor & 3000 Watt Vac Motor
- Cutting capacity of traditional 20" masonry saws
- Auto Spin, Durabond Filter

| VOLTAGE                 | 230v                   |
|-------------------------|------------------------|
| TOTAL SYSTEM WATTS      | 7000 W                 |
| SAW MOTOR WATTS         | 4000 W                 |
| VAC MOTOR WATTS         | 3000 W                 |
| SAW WEIGHT              | 380 Lbs                |
| BLADE SIZE              | 21.5" Blade            |
| FILTER TYPE             | iQ Dura Bond Cartridge |
| CUTTING CAPACITY        | 8"+ H x 16"+ L         |
| EFFECTIVE DUST CAPACITY | 75 Lbs                 |
| SAW DIMENSIONS          | 32" W x 67" H x 51" L  |