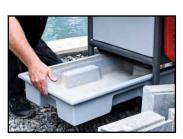

VACUUM SYSTEM Dust is captured at the cut via a high-powered integrated vacuum system

DUST CONTAINMENT Built with an integrated dust collection chamber that holds 75 pounds of dust.

FORKLIFT POCKETS Forklift pockets included on the bottom of the saw for easier transportation to job sites