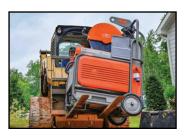

CENTER LIFT POINT Equipped with a Center lift point that allows the iQ1550™ to be lifted into a job site.