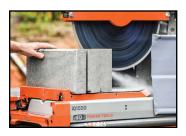

## 21.5" DRY CUT MASONRY SAW **WITH INTEGRATED DUST CONTROL**

Designed for professional contractors to eliminate the problems with cutting wet. This saw saves you time and increases your profitability while maintaining a safe, dust-free work environment.

With fully integrated dust, collection technology, this innovative tool allows you to cut inside or outside with no water and no dust.