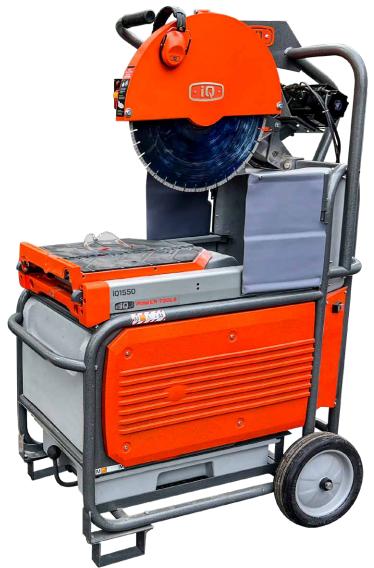

# iQ1550

## 21.5" DRY CUT MASONRY SAW **WITH INTEGRATED DUST CONTROL**

Designed for professional contractors to eliminate the problems with cutting wet. This saw saves you time and increases your profitability while maintaining a safe, dust-free work environment.

With fully integrated dust, collection technology, this innovative tool allows you to cut inside or outside with no water and no dust.

#### SPECS

- Powerful 230v Super Duty 4000 Watt Saw Motor & 3000 Watt Vac Motor
- Cutting capacity of traditional 20" masonry saws
- Auto Spin, Durabond Filter

| VOLTAGE                 | 230v                   |
|-------------------------|------------------------|
| TOTAL SYSTEM WATTS      | 7000 W                 |
| SAW MOTOR WATTS         | 4000 W                 |
| VAC MOTOR WATTS         | 3000 W                 |
| SAW WEIGHT              | 380 Lbs                |
| BLADE SIZE              | 21.5" Blade            |
| FILTER TYPE             | iQ Dura Bond Cartridge |
| CUTTING CAPACITY        | 8"+ H x 16"+ L         |
| EFFECTIVE DUST CAPACITY | 75 Lbs                 |
| SAW DIMENSIONS          | 32" W x 67" H x 51" L  |
|                         |                        |