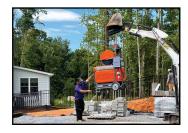

CENTER LIFT POINT Equipped with a Center lift point that allows the iQ1550™ to be lifted into a job site.