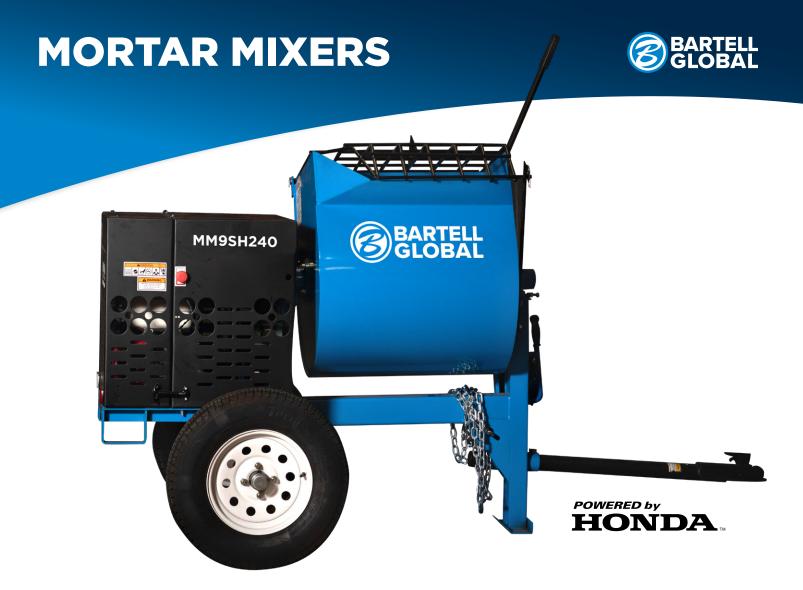

## MORTAR MIXERS FULLY-LOADED WITH DURABILITY AND SAFETY IN MIND

- Double gusseted heavy reinforced axles for durability
- Tapered drum opening eliminates spilling on the job
- Heavy-duty safety cage with over-sized bag breaker
- 1¾" hardened steel paddle shaft with double bearings and eight grease seals
- · Removable heavy-duty tow hitch
- Solid 1%" steel axle with suspension springs and 13" tires for smooth towing
- · Dual controls for mixing and dumping
- 14 gauge steel laser cut shroud with heavy-duty hinge

| TECHNICAL SPECS |                             |                             |                               |                              |
|-----------------|-----------------------------|-----------------------------|-------------------------------|------------------------------|
| MODEL           | MM6SH240                    | MM8SH240                    | MM9SH240                      | MMH12H390                    |
| Capacity        | 6ft³ (170L)<br>1.5 – 2 bags | 8ft³ (230L)<br>2 - 2.5 bags | 9.5ft³ (270L)<br>2.5 - 3 bags | 12ft³ (340L)<br>3.5 - 4 bags |
| Engine          | Honda GX240                 |                             |                               | Honda GX340                  |
| Fuel Capacity   | 5.6qts (5.3L)               |                             |                               | 6.5qts (6.1L)                |
| Length          | 76" (193cm)                 |                             |                               | 96" (233cm)                  |
| Width           | 45" (114cm)                 | 51" (129cm)                 |                               |                              |
| Height          | 55" (140cm)                 | 58" (147cm)                 | 60" (152cm)                   | 58" (147cm)                  |
| Weight (dry)    | 737 lbs (335kg)             | 880 lbs (400kg)             | 1050 lbs (477kg)              | 1225 lbs (556kg)             |
| Sound Rating    | 105Dba                      |                             |                               |                              |
| Drum Material   | Steel                       |                             |                               |                              |
| Dump            | Manual                      |                             |                               | Hydraulic                    |
| Drive           | V-Belt to Gears             |                             |                               | Hydraulic                    |