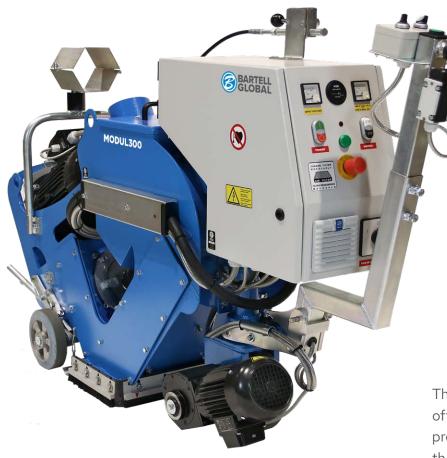

## MODUL300 12 INCH SHOTBLASTER

| <b>DOUBLE OR</b>   |
|--------------------|
| <b>INGLE BLAST</b> |
| WIDTHS,            |
| YOU DECIDE!        |

Uniquely designed with increased production capabilities, housed in a mid-sized blaster.

The MODUL300 continues the tradition of offering the most versatile and effective surface preparation system in its class. The blast width of the base model can be doubled by the addition of an Extension Unit, increasing the production capabilities of the standard unit, while still requiring only one operator.

- Compact dimensions and easy to maneuver
- Exclusive "Travel Mode" prevents damage during transportation, loading, and unloading
- Easy transport to the site
- · Long service life on consumables
- Even blast pattern