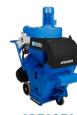

## MODUL300 12 INCH SHOTBLASTER

| <b>DOUBLE OR</b>   |
|--------------------|
| <b>INGLE BLAST</b> |
| WIDTHS,            |
| YOU DECIDE!        |

Uniquely designed with increased production capabilities, housed in a mid-sized blaster.

The MODUL300 continues the tradition of offering the most versatile and effective surface preparation system in its class. The blast width of the base model can be doubled by the addition of an Extension Unit, increasing the production capabilities of the standard unit, while still requiring only one operator.