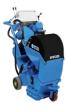

## MODUL300 12 INCH SHOTBLASTER

| <b>DOUBLE OR</b>   |
|--------------------|
| <b>INGLE BLAST</b> |
| WIDTHS,            |
| YOU DECIDE!        |

Uniquely designed with increased production capabilities, housed in a mid-sized blaster.

The MODUL300 continues the tradition of offering the most versatile and effective surface preparation system in its class. The blast width of the base model can be doubled by the addition of an Extension Unit, increasing the production capabilities of the standard unit, while still requiring only one operator.