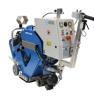

The MODUL300 continues the tradition of offering the most versatile and effective surface preparation system in its class. The blast width of the base model can be doubled by the addition of an Extension Unit, increasing the production capabilities of the standard unit, while still requiring only one operator.

- Compact dimensions and easy to maneuver
- Exclusive "Travel Mode" prevents damage during transportation, loading, and unloading
- Easy transport to the site
- · Long service life on consumables
- Even blast pattern