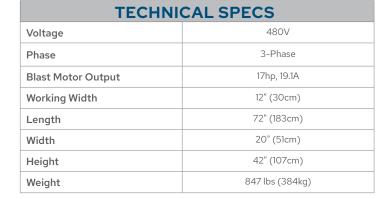

## MODUL300 12 INCH SHOTBLASTER





| <b>DOUBLE OR</b>   |
|--------------------|
| <b>INGLE BLAST</b> |
| WIDTHS,            |
| YOU DECIDE!        |

Uniquely designed with increased production capabilities, housed in a mid-sized blaster.

The MODUL300 continues the tradition of offering the most versatile and effective surface preparation system in its class. The blast width of the base model can be doubled by the addition of an Extension Unit, increasing the production capabilities of the standard unit, while still requiring only one operator.

- Compact dimensions and easy to maneuver
- Exclusive "Travel Mode" prevents damage during transportation, loading, and unloading
- Easy transport to the site
- · Long service life on consumables
- Even blast pattern



















ELEPHANT

SPE9ES

SPE12ES

MODUL300

MODUL350

SPE16ES

SPE20ES