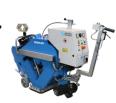

The MODUL300 continues the tradition of offering the most versatile and effective surface preparation system in its class. The blast width of the base model can be doubled by the addition of an Extension Unit, increasing the production capabilities of the standard unit, while still requiring only one operator.

- Compact dimensions and easy to maneuver
- Exclusive "Travel Mode" prevents damage during transportation, loading, and unloading
- Easy transport to the site
- · Long service life on consumables
- Even blast pattern