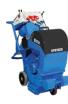

The MODUL300 continues the tradition of offering the most versatile and effective surface preparation system in its class. The blast width of the base model can be doubled by the addition of an Extension Unit, increasing the production capabilities of the standard unit, while still requiring only one operator.

- Compact dimensions and easy to maneuver
- Exclusive "Travel Mode" prevents damage during transportation, loading, and unloading
- Easy transport to the site
- · Long service life on consumables
- Even blast pattern