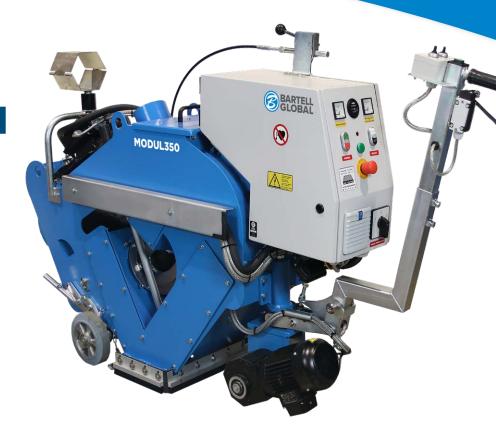

## MODUL350 14 INCH SHOTBLASTER

## VERSATILE & EFFECTIVE SURFACE PREPARATION

The blast width of the basic model can be doubled by the addition of an Extension Unit for a cost-effective increase in production. The high performance makes the MODUL350 ideally suited for very hard concrete, coatings, and also for steel decks, bridges, and tanks.

- Compact dimensions and small footprint allow for easy maneuverability
- · High performance on steel and concrete
- Exclusive "Travel Mode" prevents damage to dust skirt during transportation, loading and unloading
- · Easily transportable to your job site
- Long service life on consumables, reduces operation and consumable costs
- Simplified maintenance, designed to be user maintained

| TECHNICAL SPECS    |                 |
|--------------------|-----------------|
| Voltage            | 480V            |
| Phase              | 3-Phase         |
| Blast Motor Output | 23hp, 26A       |
| Working Width      | 14" (350mm)     |
| Length             | 69" (175cm)     |
| Width              | 22" (56cm)      |
| Height             | 42" (107cm)     |
| Weight             | 882 lbs (400kg) |