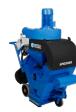

## MODUL350 14 INCH SHOTBLASTER

## VERSATILE & EFFECTIVE SURFACE PREPARATION

The blast width of the basic model can be doubled by the addition of an Extension Unit for a cost-effective increase in production. The high performance makes the MODUL350 ideally suited for very hard concrete, coatings, and also for steel decks, bridges, and tanks.

- Compact dimensions and small footprint allow for easy maneuverability
- · High performance on steel and concrete
- Exclusive "Travel Mode" prevents damage to dust skirt during transportation, loading and unloading
- · Easily transportable to your job site
- Long service life on consumables, reduces operation and consumable costs
- Simplified maintenance, designed to be user maintained