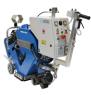

## MODUL350 14 INCH SHOTBLASTER

## VERSATILE & EFFECTIVE SURFACE PREPARATION

The blast width of the basic model can be doubled by the addition of an Extension Unit for a cost-effective increase in production. The high performance makes the MODUL350 ideally suited for very hard concrete, coatings, and also for steel decks, bridges, and tanks.

- Compact dimensions and small footprint allow for easy maneuverability
- · High performance on steel and concrete
- Exclusive "Travel Mode" prevents damage to dust skirt during transportation, loading and unloading
- · Easily transportable to your job site
- Long service life on consumables, reduces operation and consumable costs
- Simplified maintenance, designed to be user maintained