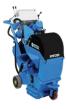

## MODUL350 14 INCH SHOTBLASTER

## VERSATILE & EFFECTIVE SURFACE PREPARATION

The blast width of the basic model can be doubled by the addition of an Extension Unit for a cost-effective increase in production. The high performance makes the MODUL350 ideally suited for very hard concrete, coatings, and also for steel decks, bridges, and tanks.

- Compact dimensions and small footprint allow for easy maneuverability
- · High performance on steel and concrete
- Exclusive "Travel Mode" prevents damage to dust skirt during transportation, loading and unloading
- · Easily transportable to your job site
- Long service life on consumables, reduces operation and consumable costs
- Simplified maintenance, designed to be user maintained