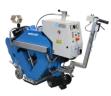

## MODUL350 14 INCH SHOTBLASTER

## VERSATILE & EFFECTIVE SURFACE PREPARATION

The blast width of the basic model can be doubled by the addition of an Extension Unit for a cost-effective increase in production. The high performance makes the MODUL350 ideally suited for very hard concrete, coatings, and also for steel decks, bridges, and tanks.

- Compact dimensions and small footprint allow for easy maneuverability
- · High performance on steel and concrete
- Exclusive "Travel Mode" prevents damage to dust skirt during transportation, loading and unloading
- · Easily transportable to your job site
- Long service life on consumables, reduces operation and consumable costs
- Simplified maintenance, designed to be user maintained