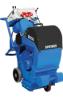

## MODUL350 14 INCH SHOTBLASTER

## VERSATILE & EFFECTIVE SURFACE PREPARATION

The blast width of the basic model can be doubled by the addition of an Extension Unit for a cost-effective increase in production. The high performance makes the MODUL350 ideally suited for very hard concrete, coatings, and also for steel decks, bridges, and tanks.

- Compact dimensions and small footprint allow for easy maneuverability
- · High performance on steel and concrete
- Exclusive "Travel Mode" prevents damage to dust skirt during transportation, loading and unloading
- · Easily transportable to your job site
- Long service life on consumables, reduces operation and consumable costs
- Simplified maintenance, designed to be user maintained