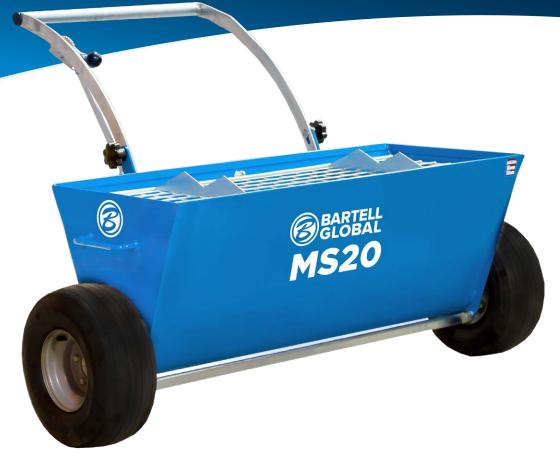

## **APPLY DRY MATERIAL QUICKLY AND EASILY**

| TECHNICAL SPECS       |                     |
|-----------------------|---------------------|
| Length                | 32" (81cm)          |
| Width                 | 51" (130cm)         |
| Height                | 37" (93cm)          |
| Weight                | 132 lbs (60kg)      |
| Discharge Width       | 39" (99cm)          |
| Hopper Capacity       | 220 lbs (75L/100kg) |
| Maximum Material Size | 5mm                 |
| Trap Rock Capable?    | no                  |

This pull-along manual material spreader is a great tool for applying dry shake hardeners, reflective toppings and colouring compounds.

- Hopper holds 100 kg of material
- Discharge range 1 to 6 kg/m2
- Wheels drive hopper blades
- Each wheel is independent for easy turns
- Foldable handle for easy transportation and storage
- Low dispensing height reduces dust
- Folding kick-stand for ease of material loading
- Exact material measurement per square meter saves material cost and meets exact job specification
- Not recommended for trap rock use material under 5mm only