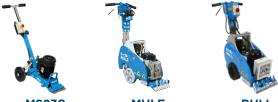

## MS230 WALK-BEHIND FLOOR SCRAPER

## **VERSATILE SCRAPER FOR SMALL AREAS AND TIGHT SPACES**

- Fully adjustable chassis to change blade angle
- · Large diameter wheels for excellent mobility and stability
- · Simple clamp for quick & easy blade change
- Optimal weight distribution to ensure high work rate
- · Adjustable handle height
- Compact design
- Extremely easy to operate
- High build quality
- The MS230 excels at the removal of:
  - sheet vinyl
  - linoleum
  - cork
  - bonded carpet
  - woodblock
  - tiles
  - debonded membranes
  - sports surfaces
  - failed latex
  - build-up of material in production areas
  - mortar/plaster droppings from concrete floor installation

| MCC | 70  |
|-----|-----|
| M27 | 250 |

MUI F

## **CONTRACTOR PROVEN EQUIPMENT SINCE 1946** BartellGlobal.com

99 lbs (45kg)

9" (23cm)

1400 rpm

No

15230 **TECHNICAL SPECS** Power Output 1.5hp 110V Voltage 60Hz Cycles Length 27" (69cm) Width 15" (38cm) Height 31" (79cm)

Weight

Working Width

Motor Speed

**Removable Weights**