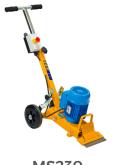

## SELF-PROPELLED FOR HIGHER PRODUCTION

## **FEATURES**

- All support wheels are power-driven to provide excellent traction
- · Adjustable handle height
- Manually operated drive clutch for forward drive/freewheel
- · Self-propelled drive minimizes operator fatigue
- · Powerful, robust construction
- · Easy blade change
- · Adjustable blade angle
- · The MS330 excels at the removal of:
  - sheet vinyl
  - · linoleum
  - cork
  - bonded carpet
  - woodblock
  - tiles
  - · debonded membranes
- · sports surfaces
- · failed latex
- build-up of material in production areas
- mortar/plaster droppings from concrete floor installation

| TECHNICAL SPECS |                 |         |          |               |
|-----------------|-----------------|---------|----------|---------------|
| Part Number     | MS330-1         | MS330-2 | MS330-3  | MS330-4       |
| Motor/Engine    | Electric        |         |          | Gas/Petrol    |
| Voltage         | 110V            | 230V    | 400/460V | _             |
| Power Output    | 3hp (2.2kW)     |         |          | 5.5hp (4.1kW) |
| Cycles          | 60Hz            |         |          |               |
| Motor Speed     | 2,800 rpm       |         |          |               |
| Working Width   | 13 in (33 cm)   |         |          |               |
| Length          | 43" (110 cm)    |         |          |               |
| Width           | 19" (48 cm)     |         |          |               |
| Height          | 39" (100 cm)    |         |          |               |
| Weight          | 290 lb (132 kg) |         |          |               |
| Blade           | C301            |         |          |               |

MS330