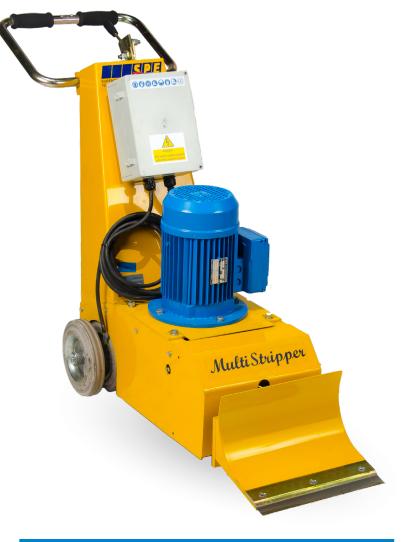

## SELF-PROPELLED FOR HIGHER PRODUCTION

## **FEATURES**

- All support wheels are power-driven to provide excellent traction
- · Adjustable handle height
- Manually operated drive clutch for forward drive/freewheel
- · Self-propelled drive minimizes operator fatigue
- · Powerful, robust construction
- · Easy blade change
- · Adjustable blade angle
- · The MS330 excels at the removal of:
  - sheet vinyl
  - · linoleum
  - cork
  - bonded carpet
  - woodblock
  - tiles
  - · debonded membranes
- · sports surfaces
- · failed latex
- build-up of material in production areas
- mortar/plaster droppings from concrete floor installation

| TECHNICAL SPECS |                 |         |          |               |
|-----------------|-----------------|---------|----------|---------------|
| Part Number     | MS330-1         | MS330-2 | MS330-3  | MS330-4       |
| Motor/Engine    | Electric        |         |          | Gas/Petrol    |
| Voltage         | 110V            | 230V    | 400/460V | _             |
| Power Output    | 3hp (2.2kW)     |         |          | 5.5hp (4.1kW) |
| Cycles          | 60Hz            |         |          |               |
| Motor Speed     | 2,800 rpm       |         |          |               |
| Working Width   | 13 in (33 cm)   |         |          |               |
| Length          | 43" (110 cm)    |         |          |               |
| Width           | 19" (48 cm)     |         |          |               |
| Height          | 39" (100 cm)    |         |          |               |
| Weight          | 290 lb (132 kg) |         |          |               |
| Blade           | C301            |         |          |               |

MS330