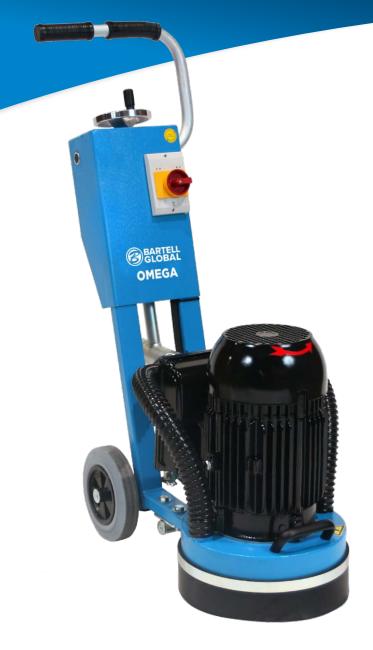

## OMEGA SINGLE HEAD CONCRETE GRINDER

## **UNIVERSAL GRINDER**

## For Concrete, Asphalt, Wood, Steel And Formwork

Outstandingly versatile, the compact dimensions and low weight of the OMEGA allow it to pass through all doors and be easily transported to every floor level, even balconies.

## Applications include:

- · Grinding of concrete, steel, asphalt and more
- · Removal of paint and coatings
- · Edging work in buildings
- Cleaning and maintenance of formwork
- · Cleaning of floors
- Preparation of concrete before flooring application

| TECHNICAL SPECS   |                              |                 |
|-------------------|------------------------------|-----------------|
| Power             | Electric Motor               | Gasoline Engine |
| Motor             | 5hp, 230V, Single-Phase, 21A | 5hp Gas/Petrol  |
| Head Speed        | 1460 rpm                     |                 |
| Working Width Max | 11.4" (29 cm)                |                 |
| Length            | 30" (76 cm)                  |                 |
| Width             | 13" (33 cm)                  |                 |
| Height            | 38" (97 cm)                  |                 |
| Weight            | 143 lbs (65 kg)              |                 |