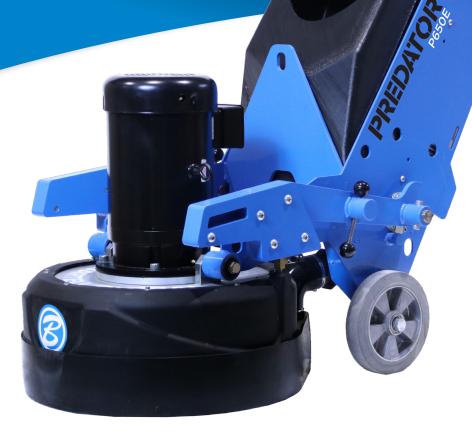

## P650E THREE-HEAD PLANETARY GRINDER

| TECHNICAL SPECS                     |                                              |                        |
|-------------------------------------|----------------------------------------------|------------------------|
| Motor/Engine                        | 230V, 60 Hz, 1 Phase<br>230V, 60 Hz, 3 Phase | 460V, 60 Hz<br>3 Phase |
| Power Output                        | 7.5 hp (5.6kW)                               | 10 hp (7.5 kW)         |
| Variable Head Speed                 | 1012 rpm                                     |                        |
| Water Tank Capacity                 | 7.5 gal (28 litres)                          |                        |
| Vacuum Port                         | 3" (75 mm)                                   |                        |
| Grinding Force                      | 565 lbs (256 kg)                             |                        |
| Grinding Width                      | 25" (625 mm)                                 |                        |
| Individual Head Diameter            | 9" (229 mm)                                  |                        |
| Max Height HANDLE UP                | 76" (1930 mm)                                |                        |
| Min Height HANDLE DOWN              | 44" (1118 mm)                                |                        |
| Min Length<br>HANDLE & WEIGHTS FWD  | 52" (1321 mm)                                |                        |
| Max Length<br>HANDLE & WEIGHTS BACK | 83" (2108 mm)                                |                        |
| Width                               | 26" (660 mm)                                 |                        |
| Machine Weight                      | 775 lbs (351 kg)                             |                        |

## PREMIUM GRINDING & POLISHING

• 3-head planetary design

BARTELL GLOBAL

- Precise weight distribution for exceptional balance
- Reliable belt-driven technology
- Quick adjusting handles
- Adjustable spring-assisted swing weights for variable head-pressure
- Heavy-duty plate steel frame
- Integrated transport wheel for safe mobility around the job-site
- Variable speed control
- Forward/reverse grinding
- Integrated water tank
- Bright LED work light at both front and rear of the machine
- Adjustable dust skirt for effective dust suppression
- · Integrated lift, tie-down, and winch points