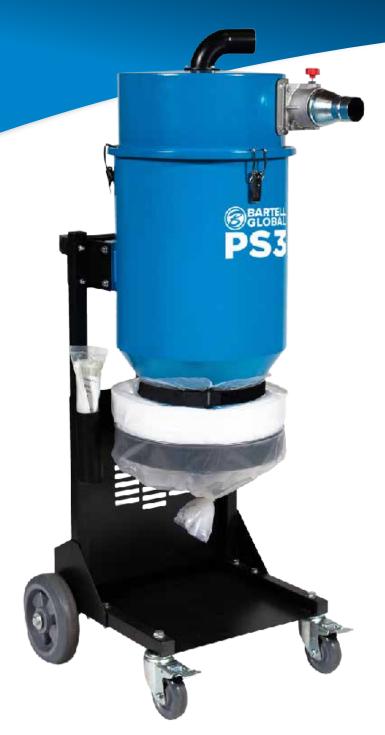

## PRE-SEPARATOR TO INCREASE THE EFFECTIVENESS AND LIFE SPAN OF YOUR DUST COLLECTOR

The PS3 captures more than 95% of dust before it reaches the dust extractor, improving your filter's performance. The continuous-bag disposal system is safer and less messy than traditional bin systems.

- Provides additional separation to the dust extraction process, and can capture up to 95% of the dust before it reaches the primary dust extractor
- Significantly improves filter performance and reduces frequency of filter maintenance on your dust extractor
- Contributes to a higher airflow and an extended life span of your extractor's filters and motor(s)
- Robust construction, dependable operation and virtually zero-cost maintenance requirements
- Equipped with a continuous bag disposal system for safe and effective disposal of concrete dust

## TECHNICAL SPECS Inlet Diameter 2.5" (63mm) Length 21" (53cm) Width 22" (56cm) Height 53" (135cm) Weight 77 lbs (35kg)

**COMPLETE LINE** 

HD388

HD388PRO