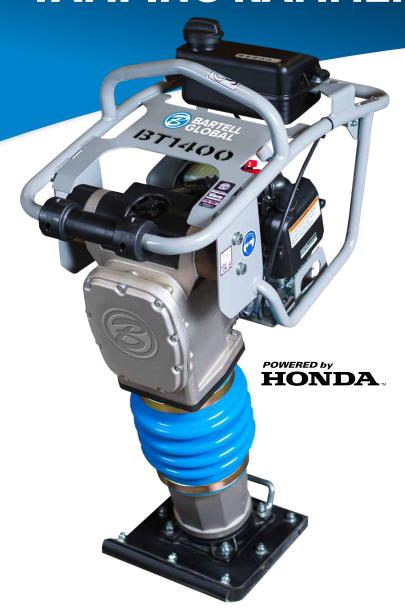

## **TAMPING RAMMERS**

| TECHNICAL SPECS  |                              |                             |                             |
|------------------|------------------------------|-----------------------------|-----------------------------|
| MODEL            | ВТ1000Н                      | BT1400H                     | BT1600H                     |
| Engine           | Honda GX100                  | Honda GX120                 |                             |
| Power Output     | 2.8hp (2.1kW)                | 3.5hp (2.6kW)               |                             |
| Engine Speed     | 3600 rpm                     |                             |                             |
| Fuel Capacity    | 0.7 gallon (2.65L)           |                             |                             |
| Starting System  | Recoil                       |                             |                             |
| Jumping Stroke   | 2.8" (7cm)                   |                             |                             |
| Compaction Force | 2205lbf / 9.5kN<br>(1000kgf) | 3080lbf 13.7kN<br>(1400kgf) | 3530lbf 15.7kN<br>(1600kgf) |
| Length           | 27" (68cm)                   | 28" (72cm)                  |                             |
| Width            | 14" (35cm)                   | 16" (42cm)                  |                             |
| Height           | 41" (103cm)                  | 41" (105cm)                 |                             |
| Weight           | 142 lbs (64kg)               | 164 lbs (74kg)              | 168 lbs (76kg)              |
| Plate Size       | 10" x 10"<br>(25cm x 25cm)   | 11" x 12"<br>(28cm x 30cm)  |                             |

## PACK A PUNCH WITH A SMALLER FOOTPRINT

The high-quality construction of these units will stand up to the rigors of your job-site, day-in and day-out. Featuring three different models, each with a heavy shock mount system that effectively reduces vibration making them remarkably comfortable to use.

- · Travel dolly included
- Heavy-duty shock mount system
- Integrated roller and lift handle
- · Adjustable handle height
- Dual air filtration keeps engine clean
- Protective roll cage
- Integrated hoist hook
- Honda engine