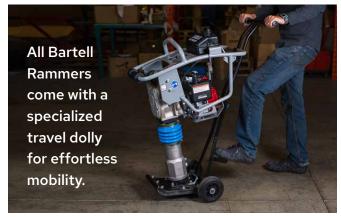

- · Travel dolly included
- Heavy-duty shock mount system
- Integrated roller and lift handle
- · Adjustable handle height
- Dual air filtration keeps engine clean
- Protective roll cage
- Integrated hoist hook
- Honda engine