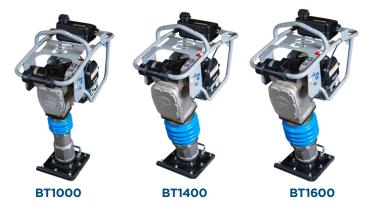

## **TAMPING RAMMERS**

| TECHNICAL SPECS  |                              |                             |                             |
|------------------|------------------------------|-----------------------------|-----------------------------|
| MODEL            | ВТ1000Н                      | BT1400H                     | BT1600H                     |
| Engine           | Honda GX100                  | Honda GX120                 |                             |
| Power Output     | 2.8hp (2.1kW)                | 3.5hp (2.6kW)               |                             |
| Engine Speed     | 3600 rpm                     |                             |                             |
| Fuel Capacity    | 0.7 gallon (2.65L)           |                             |                             |
| Starting System  | Recoil                       |                             |                             |
| Jumping Stroke   | 2.8" (7cm)                   |                             |                             |
| Compaction Force | 2205lbf / 9.5kN<br>(1000kgf) | 3080lbf 13.7kN<br>(1400kgf) | 3530lbf 15.7kN<br>(1600kgf) |
| Length           | 27" (68cm)                   | 28" (72cm)                  |                             |
| Width            | 14" (35cm)                   | 16" (42cm)                  |                             |
| Height           | 41" (103cm)                  | 41" (105cm)                 |                             |
| Weight           | 142 lbs (64kg)               | 164 lbs (74kg)              | 168 lbs (76kg)              |
| Plate Size       | 10" x 10"<br>(25cm x 25cm)   | 11" x 12"<br>(28cm x 30cm)  |                             |

## PACK A PUNCH WITH A SMALLER FOOTPRINT

The high-quality construction of these units will stand up to the rigors of your job-site, day-in and day-out. Featuring three different models, each with a heavy shock mount system that effectively reduces vibration making them remarkably comfortable to use.