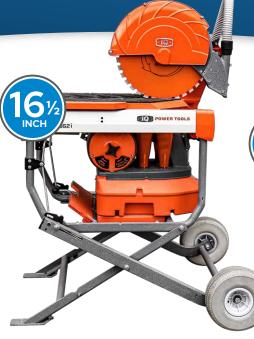

## **INNOVATIVE DRY-CUTTING DUST-FREE TECHNOLOGY MASONRY SAWS & BLADES**

OI O

iQ360XT available in USA only

iQMS362i

iQ1550

LASER WELDED Concrete Brick, Block, Pavers MAS14-125AG

ULTIMATE PLATINUM Concrete Brick, Block, Pavers MAS14-125AP