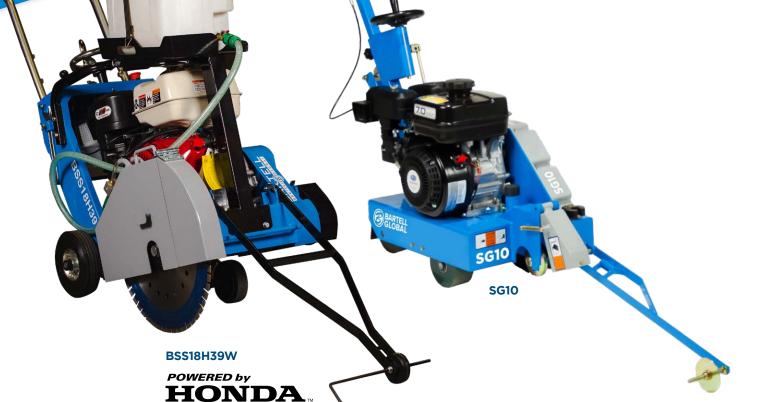

## FLOOR/STREET SAWS COBATELL

| TECHNICAL SPECS         |       |                                                                      |                  |
|-------------------------|-------|----------------------------------------------------------------------|------------------|
| MODEL                   |       | SS18H39W                                                             | SG10             |
| Engine                  |       | Honda GX390                                                          | Kohler           |
| Power Output            |       | 11.7hp (8.7 kW)                                                      | 7.0hp (5.2kW)    |
| Blade Arbor Diameter    |       | 1" (25.4mm)                                                          | 0.625" (15.88mm) |
| Depth Adjustment        |       | Handle Rotation                                                      | Handle Rotation  |
| Length                  |       | 54" (138cm)                                                          | 44" (112cm)      |
| Width                   |       | 24.5" (62.3cm)                                                       | 15" (38cm)       |
| Height                  |       | including water tank:<br>42.3" (107.5cm)                             | 31" (79cm)       |
| Weight (dry)            |       | 225 lbs (102kg)                                                      | 112 lbs (51kg)   |
| Weight (operating)      |       | 238 lbs (108kg)                                                      | 120 lbs (54kg)   |
| Blade Speed             |       | 2600rpm                                                              | 6000rpm          |
| Max Depth               | Green | -                                                                    | 1.5" (37mm)      |
|                         | Cured | <b>18" blade:</b> 6 5/8" (168mm)<br><b>14" blade:</b> 4 5/8" (117mm) | 3.25" (81mm)     |
| Max Blade Diameter      |       | 18" (457mm)                                                          | 10" (250mm)      |
| Max Dual Blade Diameter |       | 14" (356mm)                                                          | _                |
| Min Blade Diameter      |       | 10" (250mm)                                                          | 7" (180mm)       |