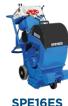

## SPE9ES 9 INCH SHOTBLASTER

| TECHNICAL SPECS    |                |                 |
|--------------------|----------------|-----------------|
| Voltage            | 220V           | 380-415V        |
| Phase              | Single Phase   |                 |
| Blast Motor Output | 3hp (2.2kW)    | 5.5hp (4.1kW)   |
| Working Width      | 9" (23cm)      |                 |
| Length             | 31.5" (80cm)   |                 |
| Width              | 13.5" (34cm)   |                 |
| Height             | 33" (84cm)     |                 |
| Weight             | 196 lbs (89kg) | 220 lbs (100kg) |

Forward and reverse travel makes it easier and faster to move around your work space.

Fully machined blast-wheel support bearing assembly eliminates bearing problems and automatically self-aligns blast wheel components.

- · Manganese steel construction
- · Fully adjustable handle height
- · Automatic safety switch on handle automatially starts/stops blastmotor and opens/closes shot valve when released
- Front and rear supports wheels fully adjustable in height
- · Grill fitted into hopper assembly to keep foreign objects from entering the blastwheel and causing damage
- · Optional magnetic/steel seal system available
- · 400V/460V optional high-power blast motor available
- · APPLICATIONS:
  - Remove old coatings
  - Create non-slip surfaces
  - Remove laitance on new concrete floors
  - Texturize power-floated concrete