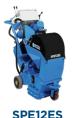

## SPE9ES 9 INCH SHOTBLASTER

| TECHNICAL SPECS    |                |                 |
|--------------------|----------------|-----------------|
| Voltage            | 220V           | 380-415V        |
| Phase              | Single Phase   |                 |
| Blast Motor Output | 3hp (2.2kW)    | 5.5hp (4.1kW)   |
| Working Width      | 9" (23cm)      |                 |
| Length             | 31.5" (80cm)   |                 |
| Width              | 13.5" (34cm)   |                 |
| Height             | 33" (84cm)     |                 |
| Weight             | 196 lbs (89kg) | 220 lbs (100kg) |

Forward and reverse travel makes it easier and faster to move around your work space.

Fully machined blast-wheel support bearing assembly eliminates bearing problems and automatically self-aligns blast wheel components.

- · Manganese steel construction
- · Fully adjustable handle height
- · Automatic safety switch on handle automatially starts/stops blastmotor and opens/closes shot valve when released
- Front and rear supports wheels fully adjustable in height
- · Grill fitted into hopper assembly to keep foreign objects from entering the blastwheel and causing damage
- · Optional magnetic/steel seal system available
- · 400V/460V optional high-power blast motor available
- · APPLICATIONS:
  - Remove old coatings
  - Create non-slip surfaces
  - Remove laitance on new concrete floors
  - Texturize power-floated concrete