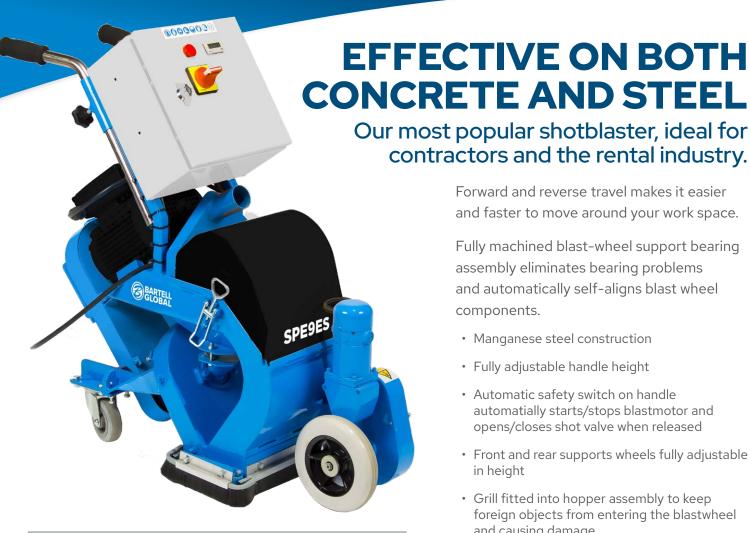

Forward and reverse travel makes it easier and faster to move around your work space.

Fully machined blast-wheel support bearing assembly eliminates bearing problems and automatically self-aligns blast wheel components.

- · Manganese steel construction
- · Fully adjustable handle height
- · Automatic safety switch on handle automatially starts/stops blastmotor and opens/closes shot valve when released
- Front and rear supports wheels fully adjustable in height
- · Grill fitted into hopper assembly to keep foreign objects from entering the blastwheel and causing damage
- · Optional magnetic/steel seal system available
- · 400V/460V optional high-power blast motor available
- · APPLICATIONS:
  - Remove old coatings
  - Create non-slip surfaces
  - Remove laitance on new concrete floors
  - Texturize power-floated concrete