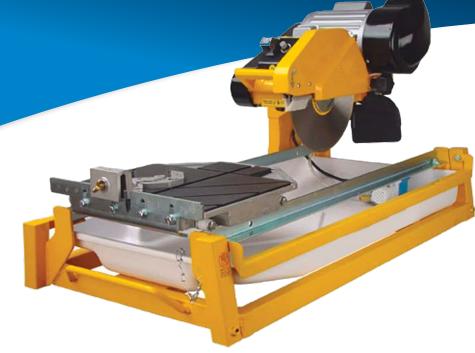

## ST1000JR TABLE SAW

**A PORTABLE** 

**FOR THE PRO** 

CONTRACTOR

**TILE SAW** 

DESIGNED

- Polypropylene water tray offers better durability and support than ABS trays and is lighter than stainless steel trays (2 year warranty)
- Water pump is high-output and provides cooling water to protect blade
- Adjustable cutting height from 6" to 10" (15cm to 25cm), also suitable for plunge cutting
- Rubber matted cutting table is chemically bonded for enhanced durability

- Water tray bracket is secured in place by easily accessible bracket
- Table retention device equipped with spring-lock to secure cutting table when transporting
- Thermal overload protection prevents motor from overheating and protects saw from power surges
- Blade guard with brushes to uniformly distribute water over blade for effective cooling
- Liquid cooled bearing housing works with water pump to cool down housing
- Folding wheeled stand and tile blade included.