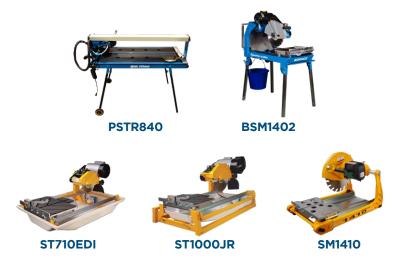

## ST710ED SAW

| TECHNICAL SPECS      |               |
|----------------------|---------------|
| Saw Type             | Tile, Wet     |
| Horsepower           | 1hp (0.75kW)  |
| Volts                | 115V          |
| Amps                 | 15A           |
| Blade Shaft Speed    | 6000 rpm      |
| Blade Diameter       | 7" (18cm)     |
| Blade Arbor Diameter | .625" (16mm)  |
| Max Rip Length       | 20" (51cm)    |
| Diagonal Cut Max     | 14" (36cm)    |
| Cut Depth Max        | 1.75" (4.5cm) |
| Length               | 29.5" (75cm)  |
| Width                | 19" (48cm)    |
| Height               | 17.5 (19cm)   |
| Weight               | 55 lbs (25kg) |

- Uses 7" diameter blade, combining high performance, increased cutting capacity, and improved durability.
- Handles virtually any tile job. The high power is complemented by a generous cutting capacity that allows for cutting lengths of up to 20" straight and 14" diagonal.
- Ideal for contractors in need of an affordable, portable, wet tile saw that will deliver.
- Electronic Data Interchange system indicates the status of system functions.