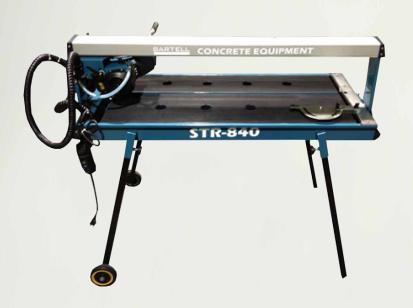

## STR-840 SAW

## LONG TILES ARE NO LONGER A PROBLEM

| TECHNICAL SPECS       |               |
|-----------------------|---------------|
| Maximum Rip Length    | 40" (102cm)   |
| Blade Diameter        | 10" (25cm)    |
| Maximum Cutting Depth | 2.25" (6cm)   |
| Horsepower            | 0.75 HP       |
| Voltage               | 120V (60Hz)   |
| Watts                 | 900W          |
| Amperage              | 8A            |
| Length                | 52" (132cm)   |
| Width                 | 24" (61cm)    |
| Height                | 44" (112cm)   |
| Weight                | 98lbs (45kg)  |
| Operating Weight      | 143lbs (65kg) |

## **FEATURES**

Long platform saws for today's larger tile requirements. This saw will handle a  $40^\circ$  (102cm) tile with a straight cut, or up to  $28.5^\circ$  (72cm) on a diagonal cut. Top rail tilts up to  $45^\circ$  for bevel cutting.