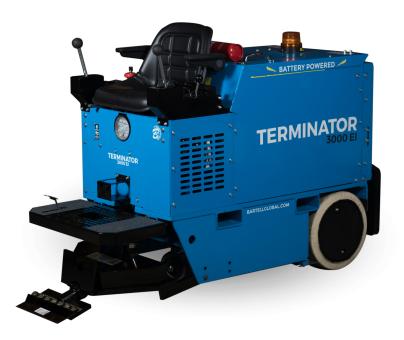

## TERMINATOR T3000 EI RIDE-ON FLOOR SCRAPER

# THE MOST PRODUCTIVE BATTERY RIDE-ON FLOOR SCRAPER ON THE MARKET

## **FEATURES**

- Variable-speed foot throttle to allow for increased operator control
- Sleek low-profile provides more stability and better weight distribution
- · Extremely high removal rates
- · LED headlight for improved visibility
- · Built in USB charging port
- · Industry leading 10hp electric motor
- · Optional AGM maintenance-free battery pack
- · Zero emissions
- Quick change angle adjustment jaw for improved performance and weight distribution