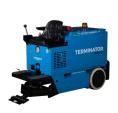

## TERMINATOR T3000 EI RIDE-ON FLOOR SCRAPER

# THE MOST PRODUCTIVE BATTERY RIDE-ON FLOOR SCRAPER ON THE MARKET

## **FEATURES**

- Variable-speed foot throttle to allow for increased operator control
- Sleek low-profile provides more stability and better weight distribution
- · Extremely high removal rates
- · LED headlight for improved visibility
- · Built in USB charging port
- · Industry leading 10hp electric motor
- · Optional AGM maintenance-free battery pack
- · Zero emissions
- Quick change angle adjustment jaw for improved performance and weight distribution