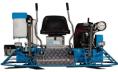

## TITAN 78 RIDE-ON TROWEL

| TECHNICAL SPECS     |                                              |              |               |
|---------------------|----------------------------------------------|--------------|---------------|
| Blade Configuration | Panning & Finishing / Non-Overlapping Blades |              |               |
| Power Source        | Kohler CH730                                 | Kohler CH740 | Kohler ECH749 |
| Power Output        | 23hp                                         | 25hp         | 26.5hp        |
| Engine Speed        | 180 rpm                                      |              |               |
| Machine Weight      | 844 lbs (383kg)                              |              |               |
| Operating Weight    | 880 lbs (399kg)                              |              |               |
| Float Blade Size    | 10" x 14" (25cm x 36cm)                      |              |               |
| Finish Blade Size   | 6" x 14" (15cm x 36cm)                       |              |               |
| Combo Blade Size    | 8" x 14" (20cm x 36cm)                       |              |               |
| Float Pan           | 36" (91cm)                                   |              |               |
| Length              | 78" (198cm)                                  |              |               |
| Width               | 40.5" (103cm)                                |              |               |
| Height              | 46" (117cm)                                  |              |               |

## **TAKE CONCRETE FINISHING** TO THE NEXT LEVEL!

The TITANs have evolved over decades of research, testing, expert engineering and contractor feedback direct from the slab. We machine the tightest tolerances in the industry, which allows for a lighter machine that is effective without needing the extra weight that many others use to compensate for poor design.

- · Heavy-duty gearbox provides a longer life and less maintenance
- Twin stick, multi-directional levers deliver immediate, responsive steering
- · Water spray system
- Compact transport system
- · LED Lights in front and rear
- · Compatible parts to reduce parts inventory
- · Interchangeable steering positions for operator preference
- · Under seat safety switch
- · Grizzly Blades included
- · Multiple engine choices
- · Lifting hook under the seat
- Non-overlapping blades and high-power allows you to pan/float prior to finishing