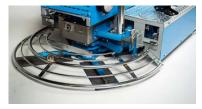

- · Heavy-duty gearbox provides a longer life and less maintenance
- Twin stick, multi-directional levers deliver immediate, responsive steering
- · Water spray system
- Compact transport system
- · LED Lights in front and rear
- · Compatible parts to reduce parts inventory
- · Interchangeable steering positions for operator preference
- · Under seat safety switch
- · Grizzly Blades included
- · Multiple engine choices
- · Lifting hook under the seat
- Non-overlapping blades and high-power allows you to pan/float prior to finishing