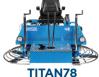

## TITAN 78 RIDE-ON TROWEL

| TECHNICAL SPECS     |                                              |              |               |
|---------------------|----------------------------------------------|--------------|---------------|
| Blade Configuration | Panning & Finishing / Non-Overlapping Blades |              |               |
| Power Source        | Kohler CH730                                 | Kohler CH740 | Kohler ECH749 |
| Power Output        | 23hp                                         | 25hp         | 26.5hp        |
| Engine Speed        | 180 rpm                                      |              |               |
| Machine Weight      | 844 lbs (383kg)                              |              |               |
| Operating Weight    | 880 lbs (399kg)                              |              |               |
| Float Blade Size    | 10" x 14" (25cm x 36cm)                      |              |               |
| Finish Blade Size   | 6" x 14" (15cm x 36cm)                       |              |               |
| Combo Blade Size    | 8" x 14" (20cm x 36cm)                       |              |               |
| Float Pan           | 36" (91cm)                                   |              |               |
| Length              | 78" (198cm)                                  |              |               |
| Width               | 40.5" (103cm)                                |              |               |
| Height              | 46" (117cm)                                  |              |               |

## **TAKE CONCRETE FINISHING** TO THE NEXT LEVEL!

The TITANs have evolved over decades of research, testing, expert engineering and contractor feedback direct from the slab. We machine the tightest tolerances in the industry, which allows for a lighter machine that is effective without needing the extra weight that many others use to compensate for poor design.

- · Heavy-duty gearbox provides a longer life and less maintenance
- Twin stick, multi-directional levers deliver immediate, responsive steering
- · Water spray system
- Compact transport system
- · LED Lights in front and rear
- · Compatible parts to reduce parts inventory
- · Interchangeable steering positions for operator preference
- · Under seat safety switch
- · Grizzly Blades included
- · Multiple engine choices
- · Lifting hook under the seat
- Non-overlapping blades and high-power allows you to pan/float prior to finishing