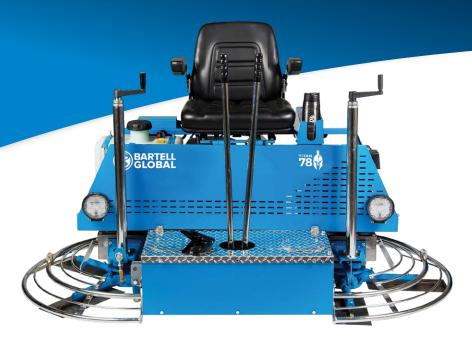

## TITAN 78 RIDE-ON TROWEL

| TECHNICAL SPECS     |                                              |              |               |
|---------------------|----------------------------------------------|--------------|---------------|
| Blade Configuration | Panning & Finishing / Non-Overlapping Blades |              |               |
| Power Source        | Kohler CH730                                 | Kohler CH740 | Kohler ECH749 |
| Power Output        | 23hp                                         | 25hp         | 26.5hp        |
| Engine Speed        | 180 rpm                                      |              |               |
| Machine Weight      | 844 lbs (383kg)                              |              |               |
| Operating Weight    | 880 lbs (399kg)                              |              |               |
| Float Blade Size    | 10" x 14" (25cm x 36cm)                      |              |               |
| Finish Blade Size   | 6" x 14" (15cm x 36cm)                       |              |               |
| Combo Blade Size    | 8" x 14" (20cm x 36cm)                       |              |               |
| Float Pan           | 36" (91cm)                                   |              |               |
| Length              | 78" (198cm)                                  |              |               |
| Width               | 40.5" (103cm)                                |              |               |
| Height              | 46" (117cm)                                  |              |               |

## **TAKE CONCRETE FINISHING** TO THE NEXT LEVEL!

The TITANs have evolved over decades of research, testing, expert engineering and contractor feedback direct from the slab. We machine the tightest tolerances in the industry, which allows for a lighter machine that is effective without needing the extra weight that many others use to compensate for poor design.

- · Heavy-duty gearbox provides a longer life and less maintenance
- Twin stick, multi-directional levers deliver immediate, responsive steering
- · Water spray system
- Compact transport system
- · LED Lights in front and rear
- · Compatible parts to reduce parts inventory
- · Interchangeable steering positions for operator preference
- · Under seat safety switch
- · Grizzly Blades included
- · Multiple engine choices
- · Lifting hook under the seat
- Non-overlapping blades and high-power allows you to pan/float prior to finishing