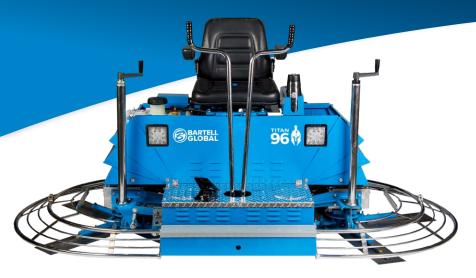

## TITAN 96 RIDE-ON TROWEL

| TECHNICAL SPECS     |                               |                               |                                  |
|---------------------|-------------------------------|-------------------------------|----------------------------------|
| Blade Configuration | Panning & Finishing           |                               |                                  |
| Power Source        | <b>Gas</b><br>Vanguard 35 EFI | <b>Gas</b><br>Vanguard 37 EFI | <b>Propane</b><br>Vanguard 993cc |
| Power Output        | 35hp                          | 37hp                          | 35hp                             |
| Engine Speed        | 180 rpm                       |                               |                                  |
| Machine Weight      | 904lbs (410kg)                |                               |                                  |
| Operating Weight    | 940lbs (427kg)                |                               |                                  |
| Float Blade Size    | 10" x 18" (25cm x 46cm)       |                               |                                  |
| Finish Blade Size   | 6" x 18" (15cm x 46cm)        |                               |                                  |
| Combo Blade Size    | 8" x 18" (20cm x 46cm)        |                               |                                  |
| Float Pan           | 46" (117cm)                   |                               |                                  |
| Length              | 96" (244cm)                   |                               |                                  |
| Width               | 48" (122cm)                   |                               |                                  |
| Height              | 46" (117cm)                   |                               |                                  |

## THE BIGGEST TITAN IN THE **SERIES**

Well respected for its power and torque in a sleek, low profile design. The TITAN96 8-foot rider delivers an incredibly smooth finish while providing optimum operator comfort. Lower profile design gives the operator a better feel and sightline of the slab. Blade speeds of 180 RPM can be reached with this machine and it comes standard with Dual Position Steering.

- 6" lower to the ground
- 19" height from bottom of foot to seat
- · LED lights in front and rear
- 12V USB charging port and cup holder
- · Low profile design
- Heavy duty gearbox
- · Multiple engine selection
- Weight plate add-on (add up to 225lbs)
- Compact transport system
- · Lift-off front panel for easy maintenance
- · Under seat safety switch
- · Interchangeable steering positions
- · Grizzly Blades included
- · Greater RPM (Up to 180 RPM with select engines)
- Four lift points, in addition to a single lift hook under the seat.
- Included toolbox