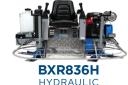

ng optimum operator comfort. Lower profile design gives the operator a better feel and sightline of the slab. Blade speeds of 180 RPM can be reached with this machine and it comes standard with Dual Position Steering.

- 6" lower to the ground
- 19" height from bottom of foot to seat
- · LED lights in front and rear
- 12V USB charging port and cup holder
- · Low profile design
- Heavy duty gearbox
- · Multiple engine selection
- Weight plate add-on (add up to 225lbs)
- Compact transport system
- · Lift-off front panel for easy maintenance
- · Under seat safety switch
- · Interchangeable steering positions
- · Grizzly Blades included
- · Greater RPM (Up to 180 RPM with select engines)
- Four lift points, in addition to a single lift hook under the seat.
- Included toolbox



PROPANE GAS