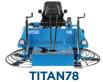

optimum operator comfort. Lower profile design gives the operator a better feel and sightline of the slab. Blade speeds of 180 RPM can be reached with this machine and it comes standard with Dual Position Steering.

- 6" lower to the ground
- 19" height from bottom of foot to seat
- · LED lights in front and rear
- 12V USB charging port and cup holder
- · Low profile design
- Heavy duty gearbox
- · Multiple engine selection
- Weight plate add-on (add up to 225lbs)
- Compact transport system
- · Lift-off front panel for easy maintenance
- · Under seat safety switch
- · Interchangeable steering positions
- · Grizzly Blades included
- · Greater RPM (Up to 180 RPM with select engines)
- Four lift points, in addition to a single lift hook under the seat.
- Included toolbox



PROPANE GAS