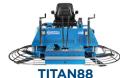

## TITAN 96 RIDE-ON TROWEL

| TECHNICAL SPECS     |                               |                               |                                  |
|---------------------|-------------------------------|-------------------------------|----------------------------------|
| Blade Configuration | Panning & Finishing           |                               |                                  |
| Power Source        | <b>Gas</b><br>Vanguard 35 EFI | <b>Gas</b><br>Vanguard 37 EFI | <b>Propane</b><br>Vanguard 993cc |
| Power Output        | 35hp                          | 37hp                          | 35hp                             |
| Engine Speed        | 180 rpm                       |                               |                                  |
| Machine Weight      | 904lbs (410kg)                |                               |                                  |
| Operating Weight    | 940lbs (427kg)                |                               |                                  |
| Float Blade Size    | 10" x 18" (25cm x 46cm)       |                               |                                  |
| Finish Blade Size   | 6" x 18" (15cm x 46cm)        |                               |                                  |
| Combo Blade Size    | 8" x 18" (20cm x 46cm)        |                               |                                  |
| Float Pan           | 46" (117cm)                   |                               |                                  |
| Length              | 96" (244cm)                   |                               |                                  |
| Width               | 48" (122cm)                   |                               |                                  |
| Height              | 46" (117cm)                   |                               |                                  |

## THE BIGGEST TITAN IN THE **SERIES**

Well respected for its power and torque in a sleek, low profile design. The TITAN96 8-foot rider delivers an incredibly smooth finish while providing optimum operator comfort. Lower profile design gives the operator a better feel and sightline of the slab. Blade speeds of 180 RPM can be reached with this machine and it comes standard with Dual Position Steering.

- 6" lower to the ground
- 19" height from bottom of foot to seat
- · LED lights in front and rear
- 12V USB charging port and cup holder
- · Low profile design
- Heavy duty gearbox
- · Multiple engine selection
- Weight plate add-on (add up to 225lbs)
- Compact transport system
- · Lift-off front panel for easy maintenance
- · Under seat safety switch
- · Interchangeable steering positions
- · Grizzly Blades included
- · Greater RPM (Up to 180 RPM with select engines)
- Four lift points, in addition to a single lift hook under the seat.
- Included toolbox