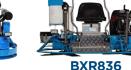

ding optimum operator comfort. Lower profile design gives the operator a better feel and sightline of the slab. Blade speeds of 180 RPM can be reached with this machine and it comes standard with Dual Position Steering.

- 6" lower to the ground
- 19" height from bottom of foot to seat
- · LED lights in front and rear
- 12V USB charging port and cup holder
- · Low profile design
- Heavy duty gearbox
- · Multiple engine selection
- Weight plate add-on (add up to 225lbs)
- Compact transport system
- · Lift-off front panel for easy maintenance
- · Under seat safety switch
- · Interchangeable steering positions
- · Grizzly Blades included
- · Greater RPM (Up to 180 RPM with select engines)
- Four lift points, in addition to a single lift hook under the seat.
- Included toolbox



PROPANE GAS