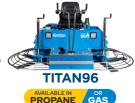

## TITAN 96 RIDE-ON TROWEL

| TECHNICAL SPECS     |                               |                               |                                  |
|---------------------|-------------------------------|-------------------------------|----------------------------------|
| Blade Configuration | Panning & Finishing           |                               |                                  |
| Power Source        | <b>Gas</b><br>Vanguard 35 EFI | <b>Gas</b><br>Vanguard 37 EFI | <b>Propane</b><br>Vanguard 993cc |
| Power Output        | 35hp                          | 37hp                          | 35hp                             |
| Engine Speed        | 180 rpm                       |                               |                                  |
| Machine Weight      | 904lbs (410kg)                |                               |                                  |
| Operating Weight    | 940lbs (427kg)                |                               |                                  |
| Float Blade Size    | 10" x 18" (25cm x 46cm)       |                               |                                  |
| Finish Blade Size   | 6" x 18" (15cm x 46cm)        |                               |                                  |
| Combo Blade Size    | 8" x 18" (20cm x 46cm)        |                               |                                  |
| Float Pan           | 46" (117cm)                   |                               |                                  |
| Length              | 96" (244cm)                   |                               |                                  |
| Width               | 48" (122cm)                   |                               |                                  |
| Height              | 46" (117cm)                   |                               |                                  |

## THE BIGGEST TITAN IN THE **SERIES**

Well respected for its power and torque in a sleek, low profile design. The TITAN96 8-foot rider delivers an incredibly smooth finish while providing optimum operator comfort. Lower profile design gives the operator a better feel and sightline of the slab. Blade speeds of 180 RPM can be reached with this machine and it comes standard with Dual Position Steering.

PROPANE GAS