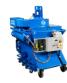

## TORNADO HEPA DUST COLLECTOR

impressive performance and multiple applications.

Can be lowered for transport down to 51" (130 cm) making it suitable for most vans.

**Building Contractors** – cleaning, removing sand and rough material, and connecting to machines and hand tools

Maintenance Companies – removing debris and organic material

| TECHNICAL SPECS |                                        |
|-----------------|----------------------------------------|
| Motor           | 3kW (4.6hp) 230V, 50Hz, 3-Phase, 8.01A |
| Motor RPM       | 2890                                   |
| Depression      | 8600Pa                                 |
| Air Flow        | 27m³/min                               |
| Air Flow Max    | 953 ft³/min (27,000 l/min)             |
| Length          | 56" - 62" (142cm - 160cm)              |
| Width           | 31" (79cm)                             |
| Height          | 73" - 80" (185cm - 203cm)              |
| Weight          | 665 lbs (301kg)                        |
| Depression Max  | 8600 Pa (86 mbar)                      |