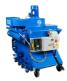

## TORNADO HEPA DUST COLLECTOR

impressive performance and multiple applications.

Can be lowered for transport down to 51" (130 cm) making it suitable for most vans.

**Building Contractors** – cleaning, removing sand and rough material, and connecting to machines and hand tools

Maintenance Companies – removing debris and organic material

| TECHNICAL SPECS |                                        |
|-----------------|----------------------------------------|
| Motor           | 3kW (4.6hp) 230V, 50Hz, 3-Phase, 8.01A |
| Motor RPM       | 2890                                   |
| Depression      | 8600Pa                                 |
| Air Flow        | 27m³/min                               |
| Air Flow Max    | 953 ft³/min (27,000 l/min)             |
| Length          | 56" - 62" (142cm - 160cm)              |
| Width           | 31" (79cm)                             |
| Height          | 73" - 80" (185cm - 203cm)              |
| Weight          | 665 lbs (301kg)                        |
| Depression Max  | 8600 Pa (86 mbar)                      |