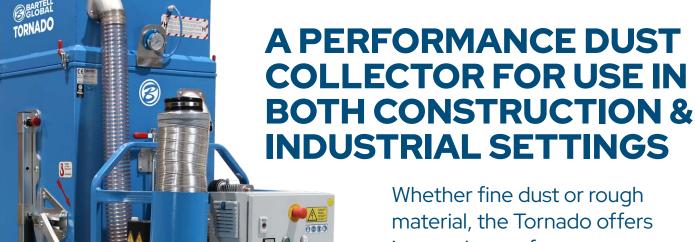

## TORNADO HEPA DUST COLLECTOR

impressive performance and multiple applications.

Can be lowered for transport down to 51" (130 cm) making it suitable for most vans.

## **APPLICATIONS INCLUDE:**

Industrial Plants – removing chips, dirt and dust

Construction Industry – connecting to planers, grinders, saws, shotblasters, and any machines requiring dust-free operation

**Building Contractors** – cleaning, removing sand and rough material, and connecting to machines and hand tools

Maintenance Companies – removing debris and organic material

| TECHNICAL SPECS |                                        |
|-----------------|----------------------------------------|
| Motor           | 3kW (4.6hp) 230V, 50Hz, 3-Phase, 8.01A |
| Motor RPM       | 2890                                   |
| Depression      | 8600Pa                                 |
| Air Flow        | 27m³/min                               |
| Air Flow Max    | 953 ft³/min (27,000 l/min)             |
| Length          | 56" - 62" (142cm - 160cm)              |
| Width           | 31" (79cm)                             |
| Height          | 73" - 80" (185cm - 203cm)              |
| Weight          | 665 lbs (301kg)                        |
| Depression Max  | 8600 Pa (86 mbar)                      |