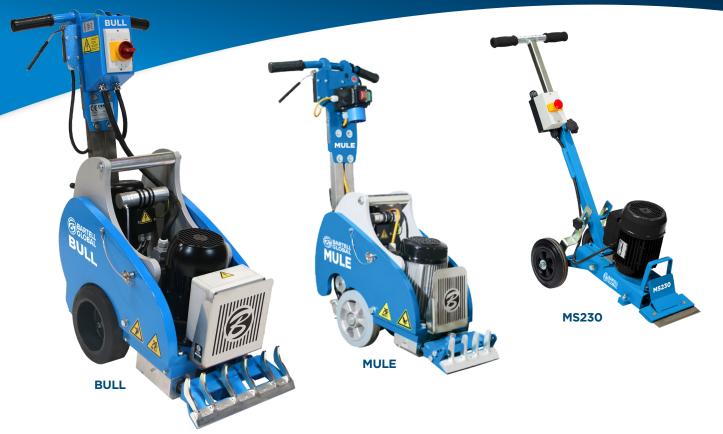

## **THE BULL & MULE**

#### RAISING THE BAR FOR ALL FLOOR SCRAPERS!

- Unique self-propulsion can be used either manually, or in automatic mode
- Ram action stripping power provided by a powerful, dedicated drive motor
- Height adjustable and vibration dampened handle for operator comfort
- Stable, balanced lifting points
- Inboard weights are adjustable to three positions, ensuring proper blade pressure for difficult removals
- Well-balanced design and removable weights enhance transportability

### **MS230**

### COMPACT FLOOR SCRAPER, GREAT FOR REMOVING MANY TYPES OF FLOORING

- Fully adjustable chassis to adjust blade angle
- Large diameter wheels for excellent mobility and stability
- Simple clamp for quick and easy blade change
- Optimum weight distribution to ensure high production rate
- Handle height adjustable for operator control